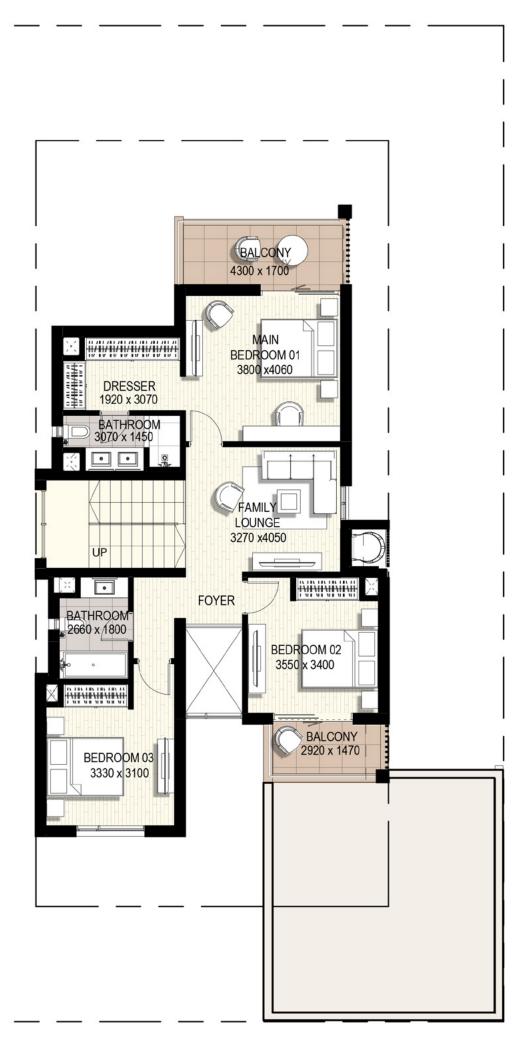

### Ground Floor

First Floor

**FLOOR PLAN** 1. All dimensions are in imperial and metric, and measured to structural elements and exclude wall finishes and construction tolerances. 2. All materials, dimensions, and drawings are approximate only. 3. Information is subject to change without notice, at developer's absolute discretion. 4. Actual area may vary from the stated area. 5. Drawings not to scale. 6. All images used are for illustrative purposes only and do not represent the actual size, features, specifications, fittings, and furnishings. 7. The developer reserves the right to make revisions/ alterations, at its absolute discretion, without any liability whatsoever.

Villa 2

No of Bedrooms: 4

Total built up area : **274.35** m2 **2,953** ft2

without notic