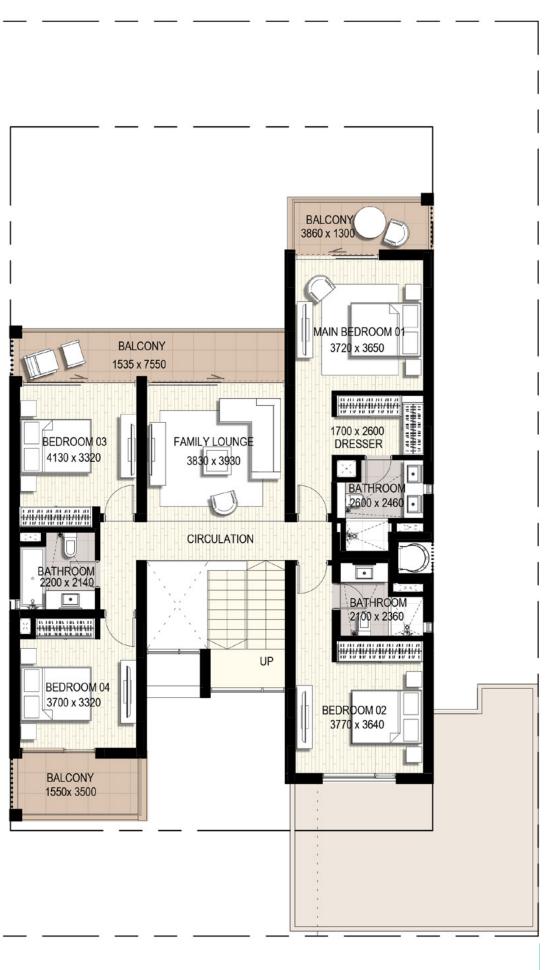

FAMILY LOUNGE 4830 x 3650

Ground Floor

First Floor

EMAAR SOUTH

EMAAR DUBAI

FLOOR PLAN 1. All dimensions are in imperial and metric, and measured to structural elements and exclude wall finishes and construction tolerances. 2. All materials, dimensions, and drawings are approximate only. 3. Information is subject to change without notice, at developer's absolute discretion. 4. Actual area may vary from the stated area. 5. Drawings not to scale. 6. All images used are for illustrative purposes only and do not represent the actual size, features, specifications, fittings, and furnishings. 7. The developer reserves the right to make revisions/ alterations, at its absolute discretion, without any liability whatsoever.

Villa 1

No of Bedrooms: 5

Total built up area : **356.9** m2 **3,842** ft2