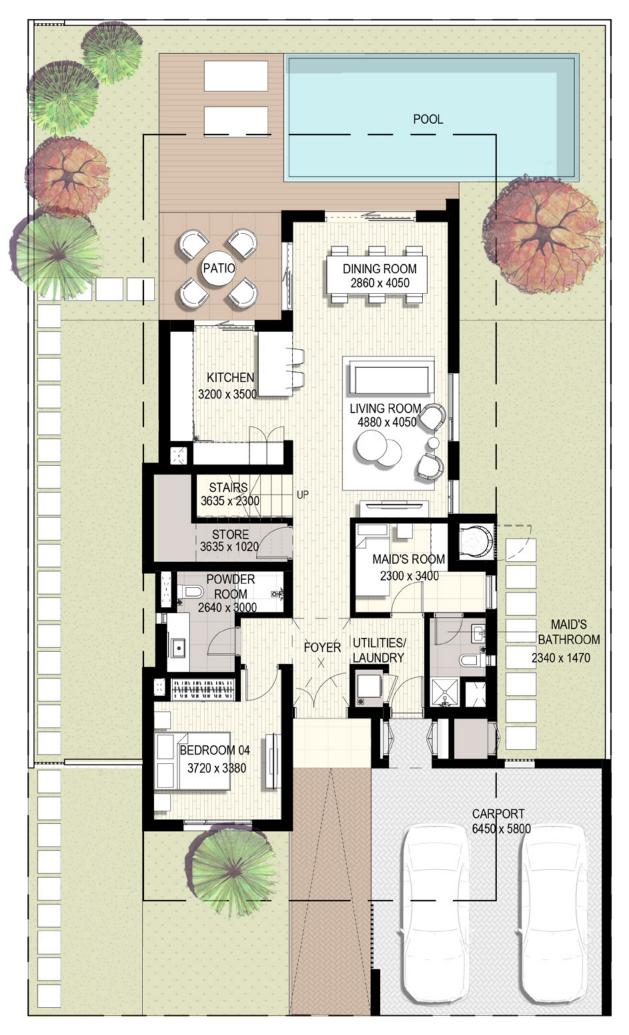

## GOLF LINKS

POOL ERRACE 2300 x 7480 DINING ROOM 4990 x 3940 LIVING ROOM 4990 x 3600

 $\cap \cap$ KITCHEN 3650 x 2800 000000 POWDER ROOM 3480 x 1520 ENTRANCE HAL BATHROOM 0 x 1260 MAID'S ROOM 2420 x 2360 AUNDRY STORE SERVICE 2275 x 960 CORRIDOR BEDROOM 05 3800 x 3320 CARPORT 6730 x 6375

FAMILY LOUNGE 4830 x 3650

Ground Floor

First Floor

EMAAR SOUTH

EMAAR DUBAI

FLOOR PLAN 1. All dimensions are in imperial and metric, and measured to structural elements and exclude wall finishes and construction tolerances. 2. All materials, dimensions, and drawings are approximate only. 3. Information is subject to change without notice, at developer's absolute discretion. 4. Actual area may vary from the stated area. 5. Drawings not to scale. 6. All images used are for illustrative purposes only and do not represent the actual size, features, specifications, fittings, and furnishings. 7. The developer reserves the right to make revisions/ alterations, at its absolute discretion, without any liability whatsoever.

Villa 1

No of Bedrooms: 5

Total built up area : **356.9** m2 **3,842** ft2