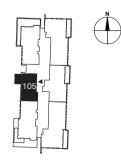

## 2 Bedroom apartment Type 2-1

Level 1

| Unit          | 106          |
|---------------|--------------|
| Net area:     | 1,482 Sq.Ft. |
| Balcony area: | 551 Sq.Ft    |
| Total area:   | 2,033 Sq.Ft. |
| Parking bay:  | 1            |
| Views:        | Garden       |