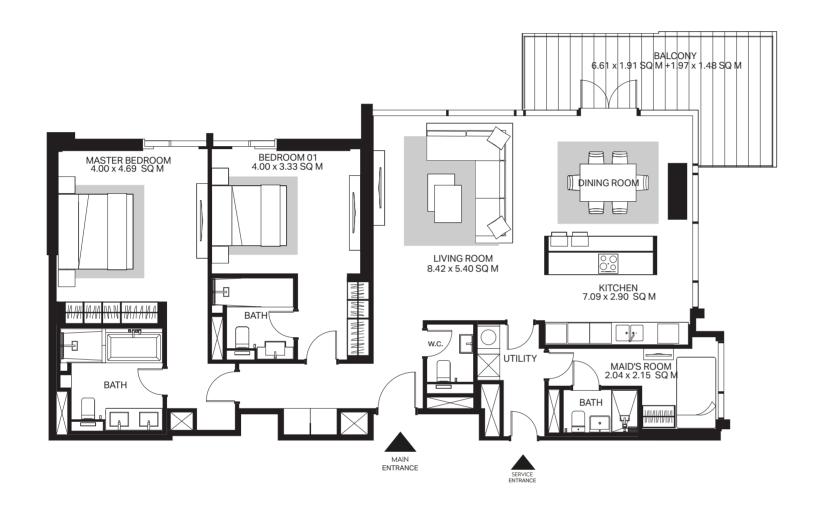

## 2 Bedroom apartment **Type 2-1**

Levels 2 to 11

| Units         | 206          | 306, 406, 506<br>606, 706, 806 | 906         | 1006        | 1106        |
|---------------|--------------|--------------------------------|-------------|-------------|-------------|
| Net area:     | 1,482 Sq.Ft. | 1,495 Sq.Ft                    | 1,495 Sq.Ft | 1,493 Sq.Ft | 1,495 Sq.Ft |
| Balcony area: | 173 Sq.Ft    | 178 Sq. Ft                     | 178 Sq.Ft   | 178 Sq.Ft   | 178 Sq.Ft   |
| Total area:   | 1,655 Sq.Ft. | 1,673 Sq. Ft                   | 1,673 Sq.Ft | 1,671 Sq.Ft | 1,673 Sq.Ft |
| Parking bay:  | 1            | 1                              | 1           | 1           | 1           |
| Views:        | Garden       | Garden                         | Garden, Sea | Garden, Sea | Garden, Sea |