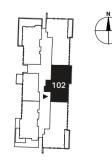

### 2 Bedroom apartment **Type 8-2**

Levels 1, 3 to 9, 11

#### Floor shape

14

| Units         | 102                     | 302, 402, 702, 802      | 502, 602, 902           | 1102                    |
|---------------|-------------------------|-------------------------|-------------------------|-------------------------|
| Net area:     | 1,449 Sq.Ft.            | 1,443 Sq.Ft             | 1,444 Sq.Ft             | 1,421 Sq.Ft             |
| Balcony area: | 179 Sq.Ft               | 174 Sq. Ft              | 174 Sq.Ft               | 174 Sq.Ft               |
| Total area:   | 1,628 Sq.Ft.            | 1,617 Sq. Ft            | 1,618 Sq.Ft             | 1,595 Sq.Ft             |
| Parking bay:  | 1                       | 1                       | 1                       | 1                       |
| Views:        | Ain Dubai, Dubai Marina |

All dimensions are in imperial and metric, and measured to structural elements and exclude wall finishes and construction tolerances. 2. All materials, dimensions, and drawings are approximate only. 3. Information is subject to change without notice, at the developer's absolute discretion. 4. Actual area may vary from the stated area. 5. Drawings not to scale. 6. All images used are for illustrative purposes only and do not represent the actual size, features, specifications, fittings, and furnishings. 7. The developer reserves the right to make revisions/alterations, at its absolute discretion, without any liability whatsoever.