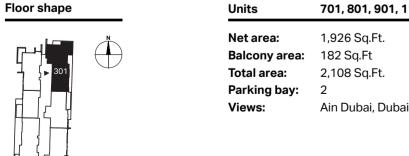

### **3 Bedroom apartment Type 1-1**

Levels 3 to 11

|            | 301, 401, 501, 601      |                         |
|------------|-------------------------|-------------------------|
| ts         | 701, 801, 901, 1101     | 1001                    |
| area:      | 1,926 Sq.Ft.            | 1,926 Sq.Ft             |
| cony area: | 182 Sq.Ft               | 188 Sq.Ft               |
| al area:   | 2,108 Sq.Ft.            | 2,114 Sq.Ft             |
| king bay:  | 2                       | 2                       |
| ws:        | Ain Dubai, Dubai Marina | Ain Dubai, Dubai Marina |

 $\mathbf{N}$ 

All dimensions are in imperial and metric, and measured to structural elements and exclude wall finishes and construction tolerances. 2. All materials, dimensions, and drawings are approximate only. 3. Information is subject to change without notice, at the developer's absolute discretion. 4. Actual area may vary from the stated area. 5. Drawings not to scale. 6. All images used are for illustrative purposes only and do not represent the actual size, features, specifications, fittings, and furnishings. 7. The developer reserves the right to make revisions/alterations, at its absolute discretion, without any liability whatsoever.