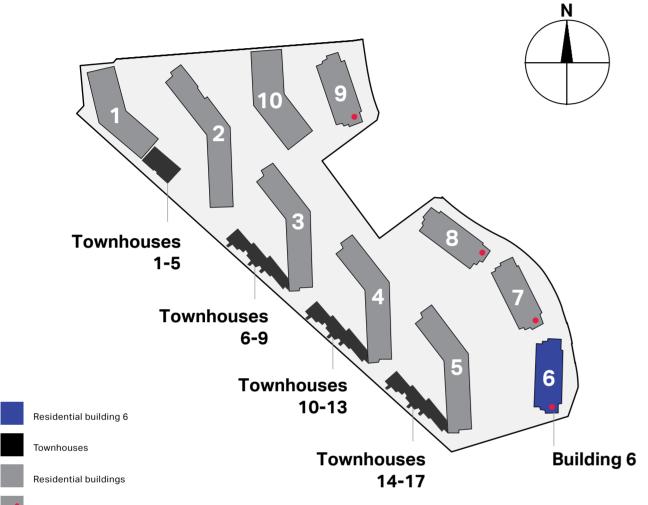

# Master plan and building location

Residential buildings with penthouses

#### Residential views & key facts

- Distinct retail, residential, hospitality and entertainment zones
- Ain Dubai, the world's tallest observation wheel
- 27 G+1 retail buildings
- 10 Apartment buildings
- 17 Townhouses
- Two hospitality complexes
- Three modes of transport into and out of the island
- Scenic outdoor spaces, landscaped common areas and panoramic ocean views
- Residential amenities and public facilities