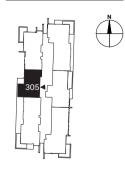

# **Apartment locator**

| Unit no. | Floor/Level | Bedrooms | Unit type   | Area sq.ft   | Balcony sq.ft | Total area sq.ft | Page |
|----------|-------------|----------|-------------|--------------|---------------|------------------|------|
| 105      | 1st level   | 1        | TYPE 2-1    | 970 Sq.Ft.   | 130 Sq.Ft.    | 1,100 Sq.Ft.     | 6    |
| 205      | 2nd level   | 1        | TYPE 1-1A   | 963 Sq.Ft.   | 0 Sq.Ft.      | 963 Sq.Ft.       | 7    |
| 305      | 3rd level   | 1        | TYPE 1-1    | 976 Sq.Ft.   | 179 Sq.Ft.    | 1,155 Sq.Ft.     | 8    |
| 405      | 4th level   | 1        | TYPE 1-1    | 976 Sq.Ft.   | 179 Sq.Ft.    | 1,155 Sq.Ft.     | 8    |
| 505      | 5th level   | 1        | TYPE 1-1    | 976 Sq.Ft.   | 179 Sq.Ft.    | 1,155 Sq.Ft.     | 8    |
| 605      | 6th level   | 1        | TYPE 1-1    | 976 Sq.Ft.   | 179 Sq.Ft.    | 1,155 Sq.Ft.     | 8    |
| 705      | 7th level   | 1        | TYPE 1-1    | 976 Sq.Ft.   | 179 Sq.Ft.    | 1,155 Sq.Ft.     | 8    |
| 805      | 8th level   | 1        | TYPE 1-1    | 976 Sq.Ft.   | 179 Sq.Ft.    | 1,155 Sq.Ft.     | 8    |
| 905      | 9th level   | 1        | TYPE 1-1    | 976 Sq.Ft.   | 179 Sq.Ft.    | 1,155 Sq.Ft.     | 8    |
| 1005     | 10th level  | 1        | TYPE 1-1    | 969 Sq.Ft.   | 179 Sq.Ft.    | 1,148 Sq.Ft.     | 8    |
| 1105     | 11th level  | 1        | TYPE 1-1    | 976 Sq.Ft.   | 179 Sq.Ft.    | 1,155 Sq.Ft.     | 8    |
| 104      | 1st level   | 2        | TYPE 1-1    | 1,478 Sq.Ft. | 554 Sq.Ft.    | 2,032 Sq.Ft.     | 9    |
| 106      | 1st level   | 2        | TYPE 2-1    | 1,482 Sq.Ft. | 551 Sq.Ft.    | 2,033 Sq.Ft.     | 10   |
| 202      | 2nd level   | 2        | TYPE 8-2A   | 1,451 Sq.Ft. | 0 Sq.Ft.      | 1,451 Sq.Ft.     | 11   |
| 206      | 2nd level   | 2        | TYPE 2-1    | 1,482 Sq.Ft. | 173 Sq.Ft.    | 1,655 Sq.Ft.     | 12   |
| 306      | 3rd level   | 2        | TYPE 2-1    | 1,495 Sq.Ft. | 178 Sq.Ft.    | 1,673 Sq.Ft.     | 12   |
| 406      | 4th level   | 2        | TYPE 2-1    | 1,495 Sq.Ft. | 178 Sq.Ft.    | 1,673 Sq.Ft.     | 12   |
| 506      | 5th level   | 2        | TYPE 2-1    | 1,495 Sq.Ft. | 178 Sq.Ft.    | 1,673 Sq.Ft.     | 12   |
| 606      | 6th level   | 2        | TYPE 2-1    | 1,495 Sq.Ft. | 178 Sq.Ft.    | 1,673 Sq.Ft.     | 12   |
| 706      | 7th level   | 2        | TYPE 2-1    | 1,495 Sq.Ft. | 178 Sq.Ft.    | 1,673 Sq.Ft.     | 12   |
| 806      | 8th level   | 2        | TYPE 2-1    | 1,495 Sq.Ft. | 178 Sq.Ft.    | 1,673 Sq.Ft.     | 12   |
| 906      | 9th level   | 2        | TYPE 2-1    | 1,495 Sq.Ft. | 178 Sq.Ft.    | 1,673 Sq.Ft.     | 12   |
| 1006     | 10th level  | 2        | TYPE 2-1    | 1,493 Sq.Ft. | 178 Sq.Ft.    | 1,671 Sq.Ft.     | 12   |
| 1106     | 11th level  | 2        | TYPE 2-1    | 1,495 Sq.Ft. | 178 Sq.Ft.    | 1,673 Sq.Ft.     | 12   |
| 1002     | 10th level  | 2        | TYPE 7-1    | 1,339 Sq.Ft. | 174 Sq.Ft.    | 1,513 Sq.Ft.     | 13   |
| 102      | 1st level   | 2        | TYPE 8-2    | 1,449 Sq.Ft. | 179 Sq. Ft.   | 1,628 Sq.Ft.     | 14   |
| 302      | 3rd level   | 2        | TYPE 8-2    | 1,443 Sq.Ft. | 174 Sq. Ft.   | 1,617 Sq. Ft.    | 14   |
| 402      | 4th level   | 2        | TYPE 8-2    | 1,443 Sq.Ft. | 174 Sq. Ft.   | 1,617 Sq. Ft.    | 14   |
| 502      | 5th level   | 2        | TYPE 8-2    | 1,444 Sq.Ft. | 174 Sq. Ft.   | 1,618 Sq.Ft.     | 14   |
| 602      | 6th level   | 2        | TYPE 8-2    | 1,444 Sq.Ft. | 174 Sq. Ft.   | 1,618 Sq.Ft.     | 14   |
| 702      | 7th level   | 2        | TYPE 8-2    | 1,443 Sq.Ft. | 174 Sq. Ft.   | 1,617 Sq. Ft.    | 14   |
| 802      | 8th level   | 2        | TYPE 8-2    | 1,443 Sq.Ft. | 174 Sq. Ft.   | 1,617 Sq. Ft.    | 14   |
| 902      | 9th level   | 2        | TYPE 8-2    | 1,444 Sq.Ft. | 174 Sq. Ft.   | 1,618 Sq.Ft.     | 14   |
| 1102     | 11th level  | 2        | TYPE 8-2    | 1,421 Sq.Ft. | 174 Sq. Ft.   | 1,595 Sq.Ft.     | 14   |
| 101      | 1st level   | 3        | TYPE 1-1B   | 1,935 Sq.Ft. | 179 Sq. Ft.   | 2,114 Sq.Ft.     | 15   |
|          | 1st level   | 3        | TYPE 1-1B.a | 1,933 Sq.Ft. | 181 Sq.Ft.    | 2,114 Sq.Ft.     | 16   |