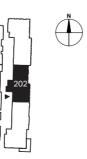

#### Floor shape

Unit

| Net area:     | 1,451 Sq.Ft.            |
|---------------|-------------------------|
| Balcony area: | 0                       |
| Total area:   | 1,451 Sq.Ft.            |
| Parking bay:  | 1                       |
| Views:        | Ain Dubai, Dubai Marina |

202

All dimensions are in imperial and metric, and measured to structural elements and exclude wall finishes and construction tolerances. 2. All materials, dimensions, and drawings are approximate only. 3. Information is subject to change without notice, at the developer's absolute discretion. 4. Actual area may vary from the stated area. 5. Drawings not to scale. 6. All images used are for illustrative purposes only and do not represent the actual size, features, specifications, fittings, and furnishings. 7. The developer reserves the right to make revisions/alterations, at its absolute discretion, without any liability whatsoever.