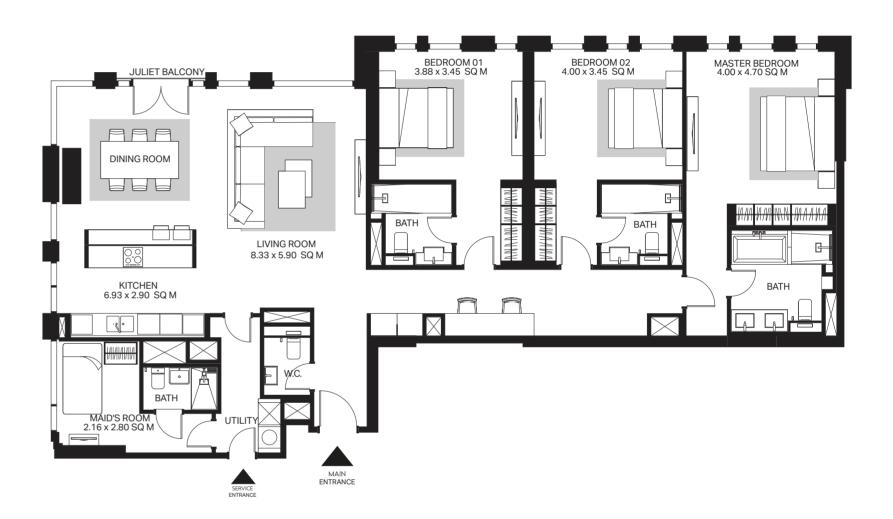

### **3 Bedroom apartment** Type 1-1B

#### Floor shape

Unit

1,935 Sq.Ft. Net aea: Balcony area: 179 Sq.Ft Total aea: 2,114 Sq.Ft. Parking bay: 2 Views: Ain Dubai, Dubai Marina

101

All dimensions are in imperial and metric, and measured to structural elements and exclude wall finishes and construction tolerances. 2. All materials, dimensions, and drawings are approximate only. 3. Information is subject to change without notice, at the developer's absolute discretion. 4. Actual area may vary from the stated area. 5. Drawings not to scale. 6. All images used are for illustrative purposes only and do not represent the actual size, features, specifications, fittings, and furnishings. 7. The developer reserves the right to make revisions/alterations, at its absolute discretion, without any liability whatsoever.