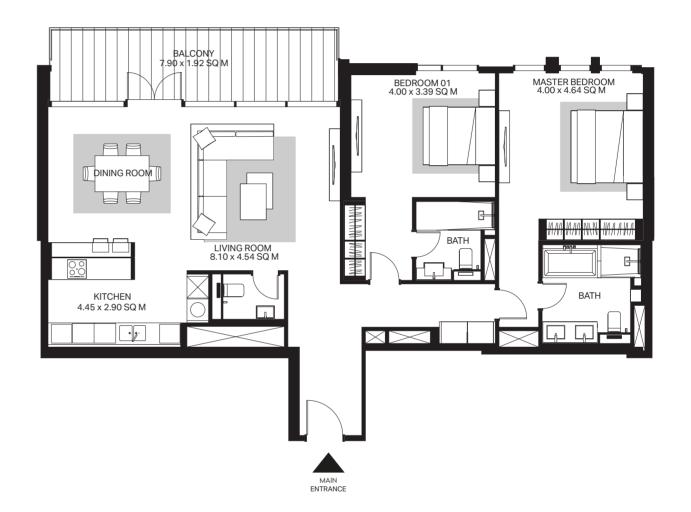

## 2 Bedroom apartment Type 7-1

#### Floor shape

Unit

| Net area:     | 1,339 Sq.Ft.            |
|---------------|-------------------------|
| Balcony area: | 174 Sq.Ft               |
| Total area:   | 1,513 Sq.Ft.            |
| Parking bay:  | 1                       |
| Views:        | Ain Dubai, Dubai Marina |

1002

All dimensions are in imperial and metric, and measured to structural elements and exclude wall finishes and construction tolerances. 2. All materials, dimensions, and drawings are approximate only. 3. Information is subject to change without notice, at the developer's absolute discretion. 4. Actual area may vary from the stated area. 5. Drawings not to scale. 6. All images used are for illustrative purposes only and do not represent the actual size, features, specifications, fittings, and furnishings. 7. The developer reserves the right to make revisions/alterations, at its absolute discretion, without any liability whatsoever.