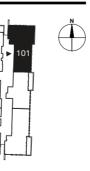

### **3 Bedroom apartment** Type 1-1B

#### Floor shape

Unit

1,935 Sq.Ft. Net aea: Balcony area: 179 Sq.Ft Total aea: 2,114 Sq.Ft. Parking bay: 2 Views: Ain Dubai, Dubai Marina

101

All dimensions are in imperial and metric, and measured to structural elements and exclude wall finishes and construction tolerances. 2. All materials, dimensions, and drawings are approximate only. 3. Information is subject to change without notice, at the developer's absolute discretion. 4. Actual area may vary from the stated area. 5. Drawings not to scale. 6. All images used are for illustrative purposes only and do not represent the actual size, features, specifications, fittings, and furnishings. 7. The developer reserves the right to make revisions/alterations, at its absolute discretion, without any liability whatsoever.