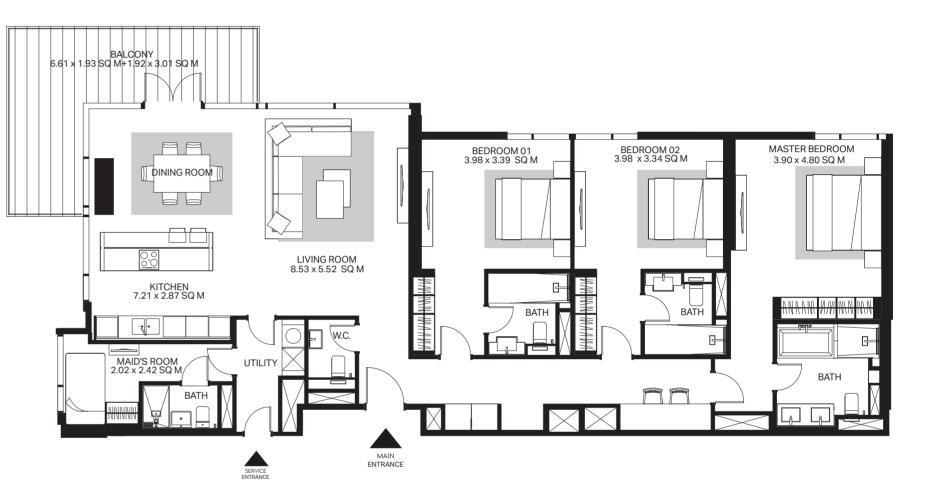

### **3 Bedroom apartment Type 1-1**

Levels 3 to 11

|            | 301, 401, 501, 601      |                         |
|------------|-------------------------|-------------------------|
| ts         | 701, 801, 901, 1101     | 1001                    |
| area:      | 1,926 Sq.Ft.            | 1,926 Sq.Ft             |
| cony area: | 182 Sq.Ft               | 188 Sq.Ft               |
| al area:   | 2,108 Sq.Ft.            | 2,114 Sq.Ft             |
| king bay:  | 2                       | 2                       |
| ws:        | Ain Dubai, Dubai Marina | Ain Dubai, Dubai Marina |

 $\mathbf{N}$ 

All dimensions are in imperial and metric, and measured to structural elements and exclude wall finishes and construction tolerances. 2. All materials, dimensions, and drawings are approximate only. 3. Information is subject to change without notice, at the developer's absolute discretion. 4. Actual area may vary from the stated area. 5. Drawings not to scale. 6. All images used are for illustrative purposes only and do not represent the actual size, features, specifications, fittings, and furnishings. 7. The developer reserves the right to make revisions/alterations, at its absolute discretion, without any liability whatsoever.