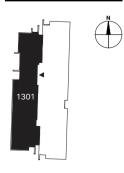

### Penthouse

Levels 12 & 13

 $\mathbb{N}^{\mathbb{N}}$ 

LOWER PENTHOUSE

Floor shape

| Unit          | 1301                      |
|---------------|---------------------------|
| Net area:     | 6,960 Sq.Ft.              |
| Balcony area: | 2,294 Sq.Ft               |
| Total area:   | 9,254 Sq.Ft.              |
| Parking bay:  | 2                         |
| Views:        | Garden, Sea, Dubai Marina |
|               |                           |