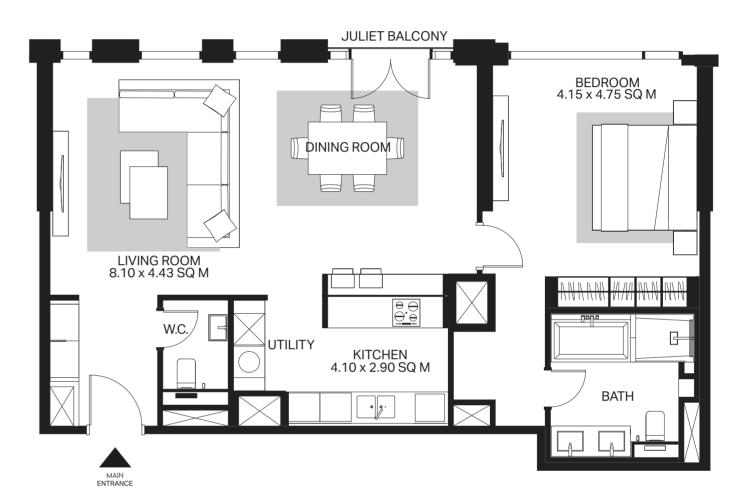

# **Apartment locator**

| Unit no. | Floor/Level | Bedrooms | Unit type   | Area sq.ft   | Balcony sq.ft | Total area sq.ft | Page |
|----------|-------------|----------|-------------|--------------|---------------|------------------|------|
| 105      | 1st level   | 1        | TYPE 2-1    | 970 Sq.Ft.   | 130 Sq.Ft.    | 1,100 Sq.Ft.     | 6    |
| 205      | 2nd level   | 1        | TYPE 1-1A   | 963 Sq.Ft.   | 0 Sq.Ft.      | 963 Sq.Ft.       | 7    |
| 305      | 3rd level   | 1        | TYPE 1-1    | 976 Sq.Ft.   | 179 Sq.Ft.    | 1,155 Sq.Ft.     | 8    |
| 405      | 4th level   | 1        | TYPE 1-1    | 976 Sq.Ft.   | 179 Sq.Ft.    | 1,155 Sq.Ft.     | 8    |
| 505      | 5th level   | 1        | TYPE 1-1    | 976 Sq.Ft.   | 179 Sq.Ft.    | 1,155 Sq.Ft.     | 8    |
| 605      | 6th level   | 1        | TYPE 1-1    | 976 Sq.Ft.   | 179 Sq.Ft.    | 1,155 Sq.Ft.     | 8    |
| 705      | 7th level   | 1        | TYPE 1-1    | 976 Sq.Ft.   | 179 Sq.Ft.    | 1,155 Sq.Ft.     | 8    |
| 805      | 8th level   | 1        | TYPE 1-1    | 976 Sq.Ft.   | 179 Sq.Ft.    | 1,155 Sq.Ft.     | 8    |
| 905      | 9th level   | 1        | TYPE 1-1    | 976 Sq.Ft.   | 179 Sq.Ft.    | 1,155 Sq.Ft.     | 8    |
| 1005     | 10th level  | 1        | TYPE 1-1    | 969 Sq.Ft.   | 179 Sq.Ft.    | 1,148 Sq.Ft.     | 8    |
| 1105     | 11th level  | 1        | TYPE 1-1    | 976 Sq.Ft.   | 179 Sq.Ft.    | 1,155 Sq.Ft.     | 8    |
| 104      | 1st level   | 2        | TYPE 1-1    | 1,478 Sq.Ft. | 554 Sq.Ft.    | 2,032 Sq.Ft.     | 9    |
| 106      | 1st level   | 2        | TYPE 2-1    | 1,482 Sq.Ft. | 551 Sq.Ft.    | 2,033 Sq.Ft.     | 10   |
| 202      | 2nd level   | 2        | TYPE 8-2A   | 1,451 Sq.Ft. | 0 Sq.Ft.      | 1,451 Sq.Ft.     | 11   |
| 206      | 2nd level   | 2        | TYPE 2-1    | 1,482 Sq.Ft. | 173 Sq.Ft.    | 1,655 Sq.Ft.     | 12   |
| 306      | 3rd level   | 2        | TYPE 2-1    | 1,495 Sq.Ft. | 178 Sq.Ft.    | 1,673 Sq.Ft.     | 12   |
| 406      | 4th level   | 2        | TYPE 2-1    | 1,495 Sq.Ft. | 178 Sq.Ft.    | 1,673 Sq.Ft.     | 12   |
| 506      | 5th level   | 2        | TYPE 2-1    | 1,495 Sq.Ft. | 178 Sq.Ft.    | 1,673 Sq.Ft.     | 12   |
| 606      | 6th level   | 2        | TYPE 2-1    | 1,495 Sq.Ft. | 178 Sq.Ft.    | 1,673 Sq.Ft.     | 12   |
| 706      | 7th level   | 2        | TYPE 2-1    | 1,495 Sq.Ft. | 178 Sq.Ft.    | 1,673 Sq.Ft.     | 12   |
| 806      | 8th level   | 2        | TYPE 2-1    | 1,495 Sq.Ft. | 178 Sq.Ft.    | 1,673 Sq.Ft.     | 12   |
| 906      | 9th level   | 2        | TYPE 2-1    | 1,495 Sq.Ft. | 178 Sq.Ft.    | 1,673 Sq.Ft.     | 12   |
| 1006     | 10th level  | 2        | TYPE 2-1    | 1,493 Sq.Ft. | 178 Sq.Ft.    | 1,671 Sq.Ft.     | 12   |
| 1106     | 11th level  | 2        | TYPE 2-1    | 1,495 Sq.Ft. | 178 Sq.Ft.    | 1,673 Sq.Ft.     | 12   |
| 1002     | 10th level  | 2        | TYPE 7-1    | 1,339 Sq.Ft. | 174 Sq.Ft.    | 1,513 Sq.Ft.     | 13   |
| 102      | 1st level   | 2        | TYPE 8-2    | 1,449 Sq.Ft. | 179 Sq. Ft.   | 1,628 Sq.Ft.     | 14   |
| 302      | 3rd level   | 2        | TYPE 8-2    | 1,443 Sq.Ft. | 174 Sq. Ft.   | 1,617 Sq. Ft.    | 14   |
| 402      | 4th level   | 2        | TYPE 8-2    | 1,443 Sq.Ft. | 174 Sq. Ft.   | 1,617 Sq. Ft.    | 14   |
| 502      | 5th level   | 2        | TYPE 8-2    | 1,444 Sq.Ft. | 174 Sq. Ft.   | 1,618 Sq.Ft.     | 14   |
| 602      | 6th level   | 2        | TYPE 8-2    | 1,444 Sq.Ft. | 174 Sq. Ft.   | 1,618 Sq.Ft.     | 14   |
| 702      | 7th level   | 2        | TYPE 8-2    | 1,443 Sq.Ft. | 174 Sq. Ft.   | 1,617 Sq. Ft.    | 14   |
| 802      | 8th level   | 2        | TYPE 8-2    | 1,443 Sq.Ft. | 174 Sq. Ft.   | 1,617 Sq. Ft.    | 14   |
| 902      | 9th level   | 2        | TYPE 8-2    | 1,444 Sq.Ft. | 174 Sq. Ft.   | 1,618 Sq.Ft.     | 14   |
| 1102     | 11th level  | 2        | TYPE 8-2    | 1,421 Sq.Ft. | 174 Sq. Ft.   | 1,595 Sq.Ft.     | 14   |
| 101      | 1st level   | 3        | TYPE 1-1B   | 1,935 Sq.Ft. | 179 Sq. Ft.   | 2,114 Sq.Ft.     | 15   |
|          | 1st level   | 3        | TYPE 1-1B.a | 1,933 Sq.Ft. | 181 Sq.Ft.    | 2,114 Sq.Ft.     | 16   |