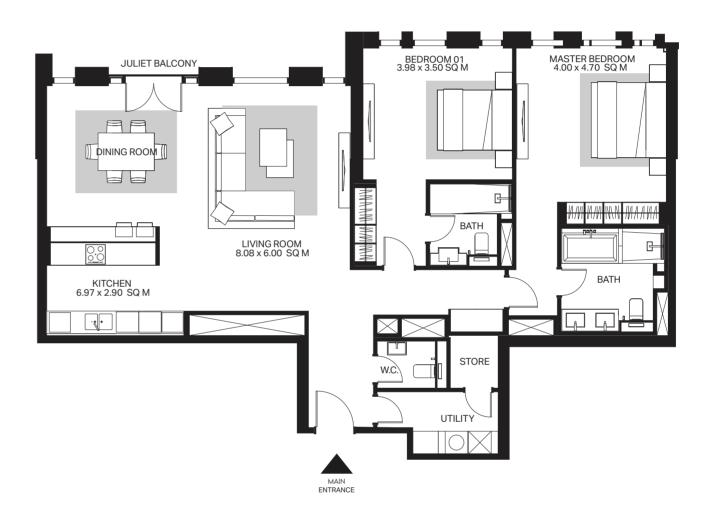

## 2 Bedroom apartment Type 2-1

Level 1

| Unit          | 106          |
|---------------|--------------|
| Net area:     | 1,482 Sq.Ft. |
| Balcony area: | 551 Sq.Ft    |
| Total area:   | 2,033 Sq.Ft. |
| Parking bay:  | 1            |
| Views:        | Garden       |