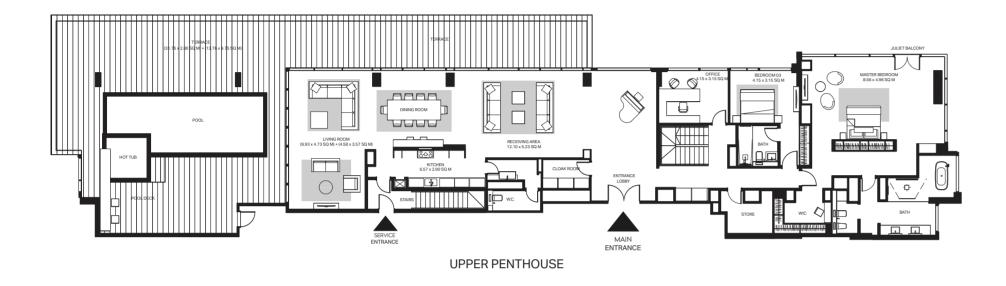

### Penthouse

Levels 12 & 13

 $\mathbb{N}^{\mathbb{N}}$ 

LOWER PENTHOUSE

Floor shape

| Unit          | 1301                      |
|---------------|---------------------------|
| Net area:     | 6,960 Sq.Ft.              |
| Balcony area: | 2,294 Sq.Ft               |
| Total area:   | 9,254 Sq.Ft.              |
| Parking bay:  | 2                         |
| Views:        | Garden, Sea, Dubai Marina |
|               |                           |