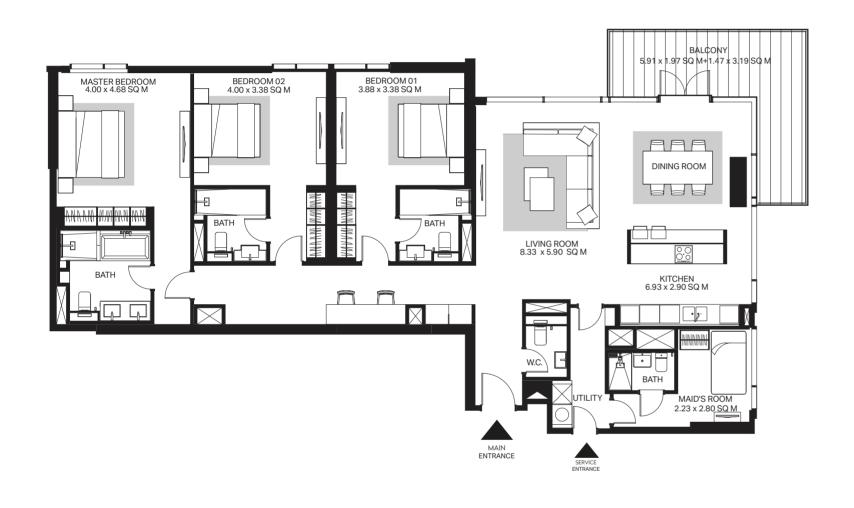

### **3 Bedroom apartment** Type 1-1A

#### Floor shape

#### Unit

| Net area:     | 1,935 Sq.Ft.            |
|---------------|-------------------------|
| Balcony area: | 0                       |
| Total area:   | 1,935 Sq.Ft.            |
| Parking bay:  | 2                       |
| Views:        | Ain Dubai, Dubai Marina |

201

All dimensions are in imperial and metric, and measured to structural elements and exclude wall finishes and construction tolerances. 2. All materials, dimensions, and drawings are approximate only. 3. Information is subject to change without notice, at the developer's absolute discretion. 4. Actual area may vary from the stated area. 5. Drawings not to scale. 6. All images used are for illustrative purposes only and do not represent the actual size, features, specifications, fittings, and furnishings. 7. The developer reserves the right to make revisions/alterations, at its absolute discretion, without any liability whatsoever.