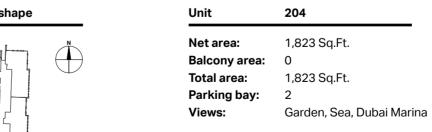

### **3 Bedroom apartment** Type 1-1A

#### Floor shape

#### Unit

| Net area:     | 1,935 Sq.Ft.            |
|---------------|-------------------------|
| Balcony area: | 0                       |
| Total area:   | 1,935 Sq.Ft.            |
| Parking bay:  | 2                       |
| Views:        | Ain Dubai, Dubai Marina |

201

All dimensions are in imperial and metric, and measured to structural elements and exclude wall finishes and construction tolerances. 2. All materials, dimensions, and drawings are approximate only. 3. Information is subject to change without notice, at the developer's absolute discretion. 4. Actual area may vary from the stated area. 5. Drawings not to scale. 6. All images used are for illustrative purposes only and do not represent the actual size, features, specifications, fittings, and furnishings. 7. The developer reserves the right to make revisions/alterations, at its absolute discretion, without any liability whatsoever.