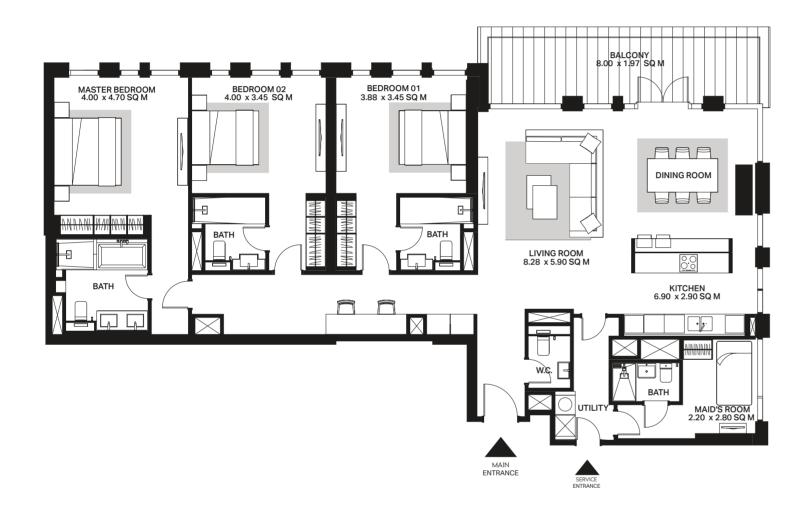

### **3 Bedroom apartment** Type 1-1B.a

Level 1

Unit 103

1,933 Sq.Ft. Net area: Balcony area: 181 Sq.Ft Total area: 2,114 Sq.Ft. Parking bay: 2 Views: Ain Dubai, Dubai Marina

All dimensions are in imperial and metric, and measured to structural elements and exclude wall finishes and construction tolerances. 2. All materials, dimensions, and drawings are approximate only. 3. Information is subject to change without notice, at the developer's absolute discretion. 4. Actual area may vary from the stated area. 5. Drawings not to scale. 6. All images used are for illustrative purposes only and do not represent the actual size, features, specifications, fittings, and furnishings. 7. The developer reserves the right to make revisions/alterations, at its absolute discretion, without any liability whatsoever.