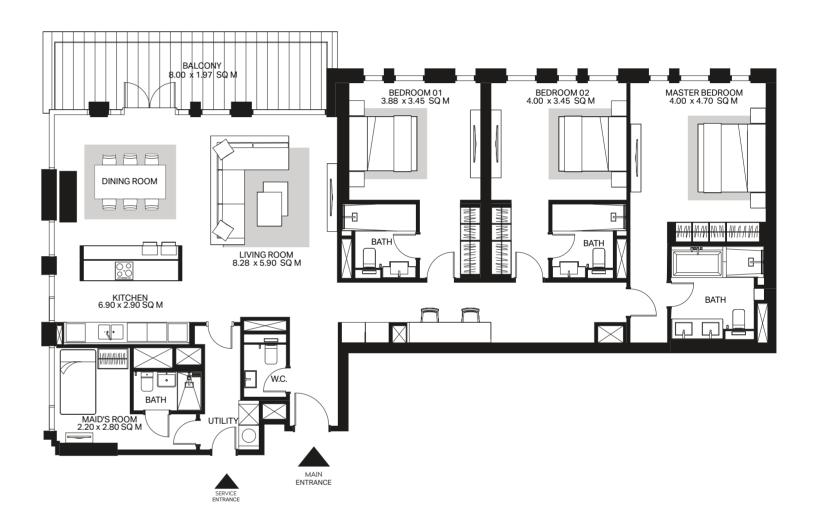

### 2 Bedroom apartment **Type 8-2**

Levels 1, 3 to 9, 11

#### Floor shape

14

| Units         | 102                     | 302, 402, 702, 802      | 502, 602, 902           | 1102                    |
|---------------|-------------------------|-------------------------|-------------------------|-------------------------|
| Net area:     | 1,449 Sq.Ft.            | 1,443 Sq.Ft             | 1,444 Sq.Ft             | 1,421 Sq.Ft             |
| Balcony area: | 179 Sq.Ft               | 174 Sq. Ft              | 174 Sq.Ft               | 174 Sq.Ft               |
| Total area:   | 1,628 Sq.Ft.            | 1,617 Sq. Ft            | 1,618 Sq.Ft             | 1,595 Sq.Ft             |
| Parking bay:  | 1                       | 1                       | 1                       | 1                       |
| Views:        | Ain Dubai, Dubai Marina |

All dimensions are in imperial and metric, and measured to structural elements and exclude wall finishes and construction tolerances. 2. All materials, dimensions, and drawings are approximate only. 3. Information is subject to change without notice, at the developer's absolute discretion. 4. Actual area may vary from the stated area. 5. Drawings not to scale. 6. All images used are for illustrative purposes only and do not represent the actual size, features, specifications, fittings, and furnishings. 7. The developer reserves the right to make revisions/alterations, at its absolute discretion, without any liability whatsoever.