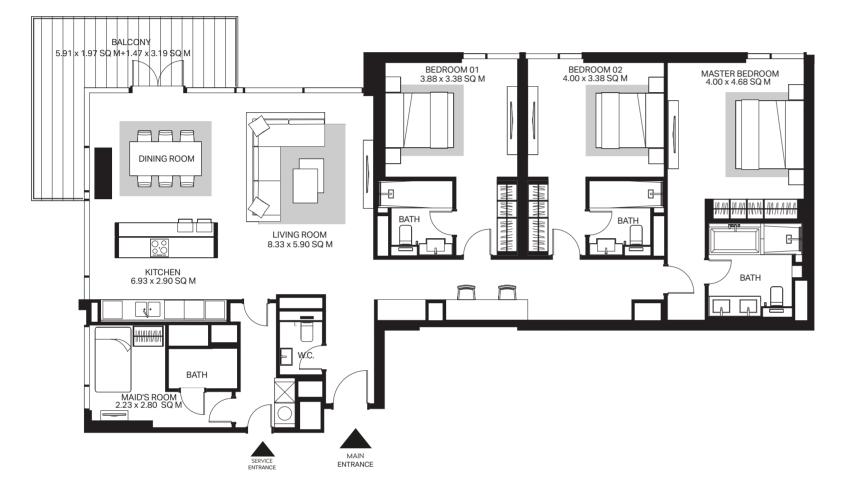

### **3 Bedroom apartment** Type 1-1A

#### Floor shape

#### Unit

| Net area:     | 1,935 Sq.Ft.            |
|---------------|-------------------------|
| Balcony area: | 0                       |
| Total area:   | 1,935 Sq.Ft.            |
| Parking bay:  | 2                       |
| Views:        | Ain Dubai, Dubai Marina |

201

All dimensions are in imperial and metric, and measured to structural elements and exclude wall finishes and construction tolerances. 2. All materials, dimensions, and drawings are approximate only. 3. Information is subject to change without notice, at the developer's absolute discretion. 4. Actual area may vary from the stated area. 5. Drawings not to scale. 6. All images used are for illustrative purposes only and do not represent the actual size, features, specifications, fittings, and furnishings. 7. The developer reserves the right to make revisions/alterations, at its absolute discretion, without any liability whatsoever.