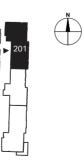

### **3 Bedroom apartment** Type 1-1A

#### Floor shape

#### Unit

| Net area:     | 1,935 Sq.Ft.            |
|---------------|-------------------------|
| Balcony area: | 0                       |
| Total area:   | 1,935 Sq.Ft.            |
| Parking bay:  | 2                       |
| Views:        | Ain Dubai, Dubai Marina |

201

All dimensions are in imperial and metric, and measured to structural elements and exclude wall finishes and construction tolerances. 2. All materials, dimensions, and drawings are approximate only. 3. Information is subject to change without notice, at the developer's absolute discretion. 4. Actual area may vary from the stated area. 5. Drawings not to scale. 6. All images used are for illustrative purposes only and do not represent the actual size, features, specifications, fittings, and furnishings. 7. The developer reserves the right to make revisions/alterations, at its absolute discretion, without any liability whatsoever.