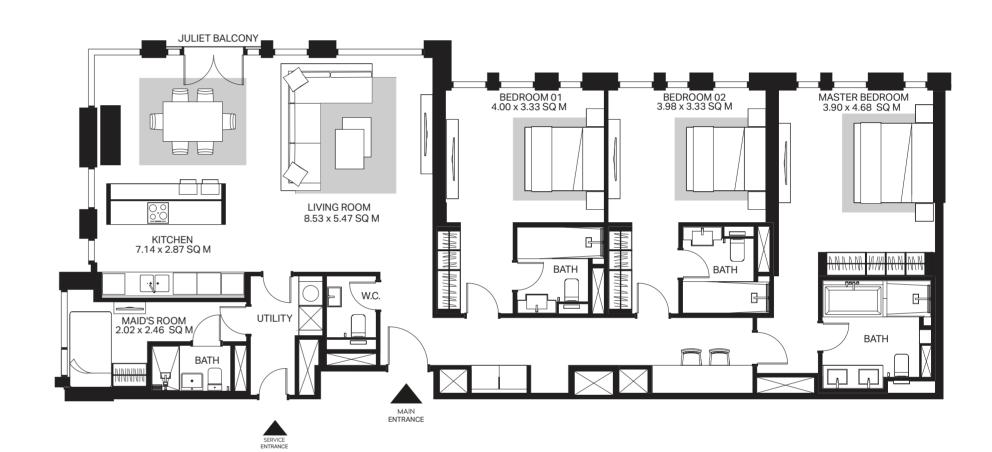

#### **3 Bedroom apartment Type 1-1**

Levels 2 to 11

Units 203 603, 703, 803, 903, 1103 1003 Floor shape Net area: 1,934 Sq.Ft. 1,924 Sq.Ft 1,923 Sq.Ft Balcony area: 178 Sq.Ft 178 Sq. Ft 184 Sq.Ft Total area: 2,112 Sq.Ft. 2,102 Sq. Ft 2,107 Sq.Ft Parking bay: 2 2 2 Ain Dubai, Dubai Marina Ain Dubai, Dubai Marina Ain Dubai, Dubai Marina Views:

303, 403, 503

All dimensions are in imperial and metric, and measured to structural elements and exclude wall finishes and construction tolerances. 2. All materials, dimensions, and drawings are approximate only. 3. Information is subject to change without notice, at the developer's absolute discretion. 4. Actual area may vary from the stated area. 5. Drawings not to scale. 6. All images used are for illustrative purposes only and do not represent the actual size, features, specifications, fittings, and furnishings. 7. The developer reserves the right to make revisions/alterations, at its absolute discretion, without any liability whatsoever.