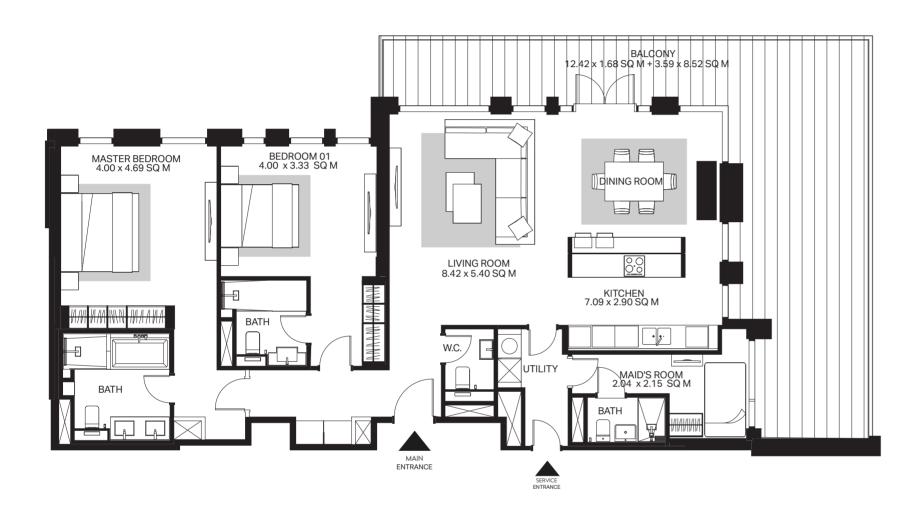

## **3 Bedroom apartment** Type 2-1 Levels 3 to 11

|                  |               | 304, 404, 504, 604        |                           |
|------------------|---------------|---------------------------|---------------------------|
| Floor shape      | Units         | 704, 804, 904, 1104       | 1004                      |
|                  | Net area:     | 1,836 Sq.Ft.              | 1,835 Sq.Ft               |
| ╔╍╀╦╤╢╶(╇╴)      | Balcony area: | 206 Sq.Ft                 | 210 Sq. Ft                |
| ┓ { ] 】          | Total area:   | 2,042 Sq.Ft.              | 2,045 Sq. Ft              |
| <u> </u> −−   −− | Parking bay:  | 2                         | 2                         |
| ELIZ H           | Views:        | Garden, Sea, Dubai Marina | Garden, Sea, Dubai Marina |

All dimensions are in imperial and metric, and measured to structural elements and exclude wall finishes and construction tolerances. 2. All materials, dimensions, and drawings are approximate only. 3. Information is subject to change without notice, at the developer's absolute discretion. 4. Actual area may vary from the stated area. 5. Drawings not to scale. 6. All images used are for illustrative purposes only and do not represent the actual size, features, specifications, fittings, and furnishings. 7. The developer reserves the right to make revisions/alterations, at its absolute discretion, without any liability whatsoever.