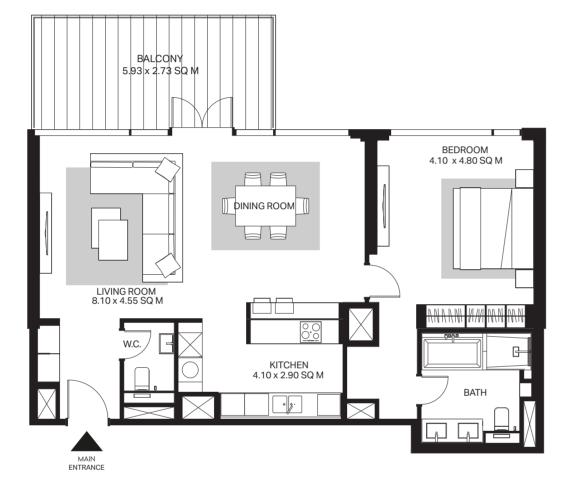

## **1 Bedroom apartment** Type 2-1

Level 1

#### Floor shape

| Unit          | 105          |
|---------------|--------------|
| Net area:     | 970 Sq.Ft.   |
| Balcony area: | 130 Sq.Ft    |
| Total area:   | 1,100 Sq.Ft. |
| Parking bay:  | 1            |
| Views:        | Garden, Sea  |