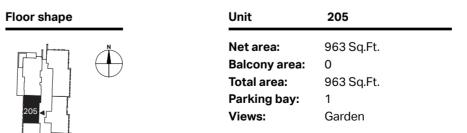

# **Apartment locator**

| Unit no. | Floor/Level | Bedrooms | Unit type   | Area sq.ft   | Balcony sq.ft | Total area sq.ft | Page |
|----------|-------------|----------|-------------|--------------|---------------|------------------|------|
| 105      | 1st level   | 1        | TYPE 2-1    | 970 Sq.Ft.   | 130 Sq.Ft.    | 1,100 Sq.Ft.     | 6    |
| 205      | 2nd level   | 1        | TYPE 1-1A   | 963 Sq.Ft.   | 0 Sq.Ft.      | 963 Sq.Ft.       | 7    |
| 305      | 3rd level   | 1        | TYPE 1-1    | 976 Sq.Ft.   | 179 Sq.Ft.    | 1,155 Sq.Ft.     | 8    |
| 405      | 4th level   | 1        | TYPE 1-1    | 976 Sq.Ft.   | 179 Sq.Ft.    | 1,155 Sq.Ft.     | 8    |
| 505      | 5th level   | 1        | TYPE 1-1    | 976 Sq.Ft.   | 179 Sq.Ft.    | 1,155 Sq.Ft.     | 8    |
| 605      | 6th level   | 1        | TYPE 1-1    | 976 Sq.Ft.   | 179 Sq.Ft.    | 1,155 Sq.Ft.     | 8    |
| 705      | 7th level   | 1        | TYPE 1-1    | 976 Sq.Ft.   | 179 Sq.Ft.    | 1,155 Sq.Ft.     | 8    |
| 805      | 8th level   | 1        | TYPE 1-1    | 976 Sq.Ft.   | 179 Sq.Ft.    | 1,155 Sq.Ft.     | 8    |
| 905      | 9th level   | 1        | TYPE 1-1    | 976 Sq.Ft.   | 179 Sq.Ft.    | 1,155 Sq.Ft.     | 8    |
| 1005     | 10th level  | 1        | TYPE 1-1    | 969 Sq.Ft.   | 179 Sq.Ft.    | 1,148 Sq.Ft.     | 8    |
| 1105     | 11th level  | 1        | TYPE 1-1    | 976 Sq.Ft.   | 179 Sq.Ft.    | 1,155 Sq.Ft.     | 8    |
| 104      | 1st level   | 2        | TYPE 1-1    | 1,478 Sq.Ft. | 554 Sq.Ft.    | 2,032 Sq.Ft.     | 9    |
| 106      | 1st level   | 2        | TYPE 2-1    | 1,482 Sq.Ft. | 551 Sq.Ft.    | 2,033 Sq.Ft.     | 10   |
| 202      | 2nd level   | 2        | TYPE 8-2A   | 1,451 Sq.Ft. | 0 Sq.Ft.      | 1,451 Sq.Ft.     | 11   |
| 206      | 2nd level   | 2        | TYPE 2-1    | 1,482 Sq.Ft. | 173 Sq.Ft.    | 1,655 Sq.Ft.     | 12   |
| 306      | 3rd level   | 2        | TYPE 2-1    | 1,495 Sq.Ft. | 178 Sq.Ft.    | 1,673 Sq.Ft.     | 12   |
| 406      | 4th level   | 2        | TYPE 2-1    | 1,495 Sq.Ft. | 178 Sq.Ft.    | 1,673 Sq.Ft.     | 12   |
| 506      | 5th level   | 2        | TYPE 2-1    | 1,495 Sq.Ft. | 178 Sq.Ft.    | 1,673 Sq.Ft.     | 12   |
| 606      | 6th level   | 2        | TYPE 2-1    | 1,495 Sq.Ft. | 178 Sq.Ft.    | 1,673 Sq.Ft.     | 12   |
| 706      | 7th level   | 2        | TYPE 2-1    | 1,495 Sq.Ft. | 178 Sq.Ft.    | 1,673 Sq.Ft.     | 12   |
| 806      | 8th level   | 2        | TYPE 2-1    | 1,495 Sq.Ft. | 178 Sq.Ft.    | 1,673 Sq.Ft.     | 12   |
| 906      | 9th level   | 2        | TYPE 2-1    | 1,495 Sq.Ft. | 178 Sq.Ft.    | 1,673 Sq.Ft.     | 12   |
| 1006     | 10th level  | 2        | TYPE 2-1    | 1,493 Sq.Ft. | 178 Sq.Ft.    | 1,671 Sq.Ft.     | 12   |
| 1106     | 11th level  | 2        | TYPE 2-1    | 1,495 Sq.Ft. | 178 Sq.Ft.    | 1,673 Sq.Ft.     | 12   |
| 1002     | 10th level  | 2        | TYPE 7-1    | 1,339 Sq.Ft. | 174 Sq.Ft.    | 1,513 Sq.Ft.     | 13   |
| 102      | 1st level   | 2        | TYPE 8-2    | 1,449 Sq.Ft. | 179 Sq. Ft.   | 1,628 Sq.Ft.     | 14   |
| 302      | 3rd level   | 2        | TYPE 8-2    | 1,443 Sq.Ft. | 174 Sq. Ft.   | 1,617 Sq. Ft.    | 14   |
| 402      | 4th level   | 2        | TYPE 8-2    | 1,443 Sq.Ft. | 174 Sq. Ft.   | 1,617 Sq. Ft.    | 14   |
| 502      | 5th level   | 2        | TYPE 8-2    | 1,444 Sq.Ft. | 174 Sq. Ft.   | 1,618 Sq.Ft.     | 14   |
| 602      | 6th level   | 2        | TYPE 8-2    | 1,444 Sq.Ft. | 174 Sq. Ft.   | 1,618 Sq.Ft.     | 14   |
| 702      | 7th level   | 2        | TYPE 8-2    | 1,443 Sq.Ft. | 174 Sq. Ft.   | 1,617 Sq. Ft.    | 14   |
| 802      | 8th level   | 2        | TYPE 8-2    | 1,443 Sq.Ft. | 174 Sq. Ft.   | 1,617 Sq. Ft.    | 14   |
| 902      | 9th level   | 2        | TYPE 8-2    | 1,444 Sq.Ft. | 174 Sq. Ft.   | 1,618 Sq.Ft.     | 14   |
| 1102     | 11th level  | 2        | TYPE 8-2    | 1,421 Sq.Ft. | 174 Sq. Ft.   | 1,595 Sq.Ft.     | 14   |
| 101      | 1st level   | 3        | TYPE 1-1B   | 1,935 Sq.Ft. | 179 Sq. Ft.   | 2,114 Sq.Ft.     | 15   |
|          | 1st level   | 3        | TYPE 1-1B.a | 1,933 Sq.Ft. | 181 Sq.Ft.    | 2,114 Sq.Ft.     | 16   |