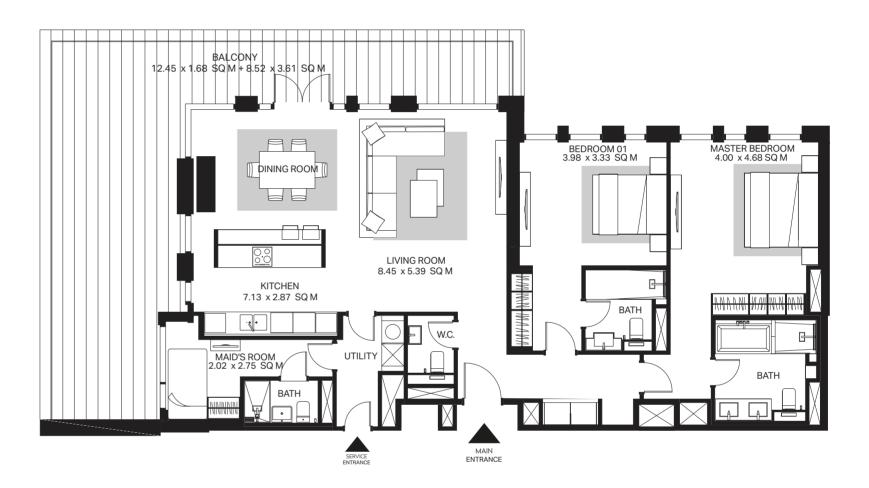

## 2 Bedroom apartment Type 1-1

## 2 Bedroom apartment **Type 2-1**

Levels 2 to 11

| Units         | 206          | 306, 406, 506<br>606, 706, 806 | 906         | 1006        | 1106        |
|---------------|--------------|--------------------------------|-------------|-------------|-------------|
| Net area:     | 1,482 Sq.Ft. | 1,495 Sq.Ft                    | 1,495 Sq.Ft | 1,493 Sq.Ft | 1,495 Sq.Ft |
| Balcony area: | 173 Sq.Ft    | 178 Sq. Ft                     | 178 Sq.Ft   | 178 Sq.Ft   | 178 Sq.Ft   |
| Total area:   | 1,655 Sq.Ft. | 1,673 Sq. Ft                   | 1,673 Sq.Ft | 1,671 Sq.Ft | 1,673 Sq.Ft |
| Parking bay:  | 1            | 1                              | 1           | 1           | 1           |
| Views:        | Garden       | Garden                         | Garden, Sea | Garden, Sea | Garden, Sea |

All dimensions are in imperial and metric, and measured to structural elements and exclude wall finishes and construction tolerances. 2. All materials, dimensions, and drawings are approximate only. 3. Information is subject to change without notice, at the developer's absolute discretion. 4. Actual area may vary from the stated area. 5. Drawings not to scale. 6. All images used are for illustrative purposes only and do not represent the actual size, features, specifications, fittings, and furnishings. 7. The developer reserves the right to make revisions/alterations, at its absolute discretion, without any liability whatsoever.

12