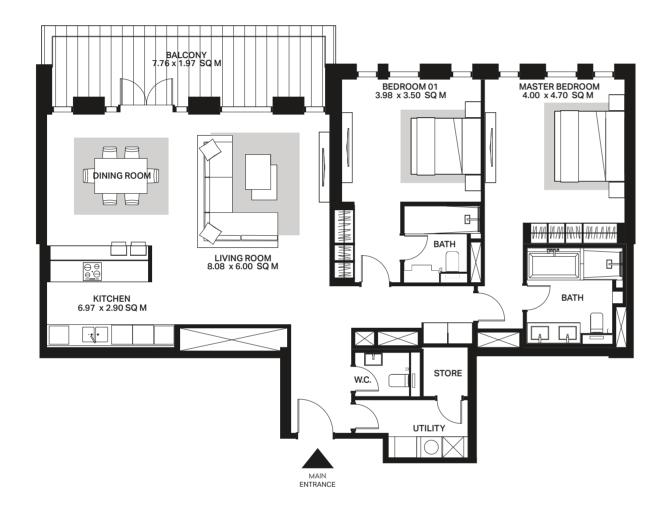

### **3 Bedroom apartment** Type 1-1B

#### Floor shape

Unit

1,935 Sq.Ft. Net aea: Balcony area: 179 Sq.Ft Total aea: 2,114 Sq.Ft. Parking bay: 2 Views: Ain Dubai, Dubai Marina

101

All dimensions are in imperial and metric, and measured to structural elements and exclude wall finishes and construction tolerances. 2. All materials, dimensions, and drawings are approximate only. 3. Information is subject to change without notice, at the developer's absolute discretion. 4. Actual area may vary from the stated area. 5. Drawings not to scale. 6. All images used are for illustrative purposes only and do not represent the actual size, features, specifications, fittings, and furnishings. 7. The developer reserves the right to make revisions/alterations, at its absolute discretion, without any liability whatsoever.