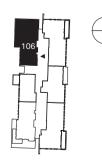

## 2 Bedroom apartment Type 2-1

Level 1

| Unit          | 106          |
|---------------|--------------|
| Net area:     | 1,482 Sq.Ft. |
| Balcony area: | 551 Sq.Ft    |
| Total area:   | 2,033 Sq.Ft. |
| Parking bay:  | 1            |
| Views:        | Garden       |