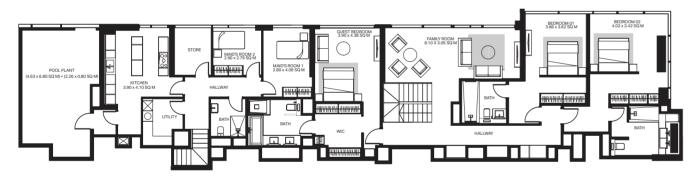

### Penthouse

Levels 12 & 13

 $\mathbb{N}^{\mathbb{N}}$ 

LOWER PENTHOUSE

Floor shape

| Unit          | 1301                      |
|---------------|---------------------------|
| Net area:     | 6,960 Sq.Ft.              |
| Balcony area: | 2,294 Sq.Ft               |
| Total area:   | 9,254 Sq.Ft.              |
| Parking bay:  | 2                         |
| Views:        | Garden, Sea, Dubai Marina |
|               |                           |