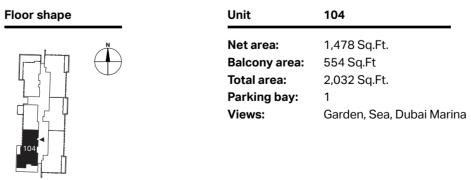

## 2 Bedroom apartment Type 1-1

# **Apartment locator**

| Unit no. | Floor/Level | Bedrooms | Unit type   | Area sq.ft   | Balcony sq.ft | Total area sq.ft | Page |
|----------|-------------|----------|-------------|--------------|---------------|------------------|------|
| 105      | 1st level   | 1        | TYPE 2-1    | 970 Sq.Ft.   | 130 Sq.Ft.    | 1,100 Sq.Ft.     | 6    |
| 205      | 2nd level   | 1        | TYPE 1-1A   | 963 Sq.Ft.   | 0 Sq.Ft.      | 963 Sq.Ft.       | 7    |
| 305      | 3rd level   | 1        | TYPE 1-1    | 976 Sq.Ft.   | 179 Sq.Ft.    | 1,155 Sq.Ft.     | 8    |
| 405      | 4th level   | 1        | TYPE 1-1    | 976 Sq.Ft.   | 179 Sq.Ft.    | 1,155 Sq.Ft.     | 8    |
| 505      | 5th level   | 1        | TYPE 1-1    | 976 Sq.Ft.   | 179 Sq.Ft.    | 1,155 Sq.Ft.     | 8    |
| 605      | 6th level   | 1        | TYPE 1-1    | 976 Sq.Ft.   | 179 Sq.Ft.    | 1,155 Sq.Ft.     | 8    |
| 705      | 7th level   | 1        | TYPE 1-1    | 976 Sq.Ft.   | 179 Sq.Ft.    | 1,155 Sq.Ft.     | 8    |
| 805      | 8th level   | 1        | TYPE 1-1    | 976 Sq.Ft.   | 179 Sq.Ft.    | 1,155 Sq.Ft.     | 8    |
| 905      | 9th level   | 1        | TYPE 1-1    | 976 Sq.Ft.   | 179 Sq.Ft.    | 1,155 Sq.Ft.     | 8    |
| 1005     | 10th level  | 1        | TYPE 1-1    | 969 Sq.Ft.   | 179 Sq.Ft.    | 1,148 Sq.Ft.     | 8    |
| 1105     | 11th level  | 1        | TYPE 1-1    | 976 Sq.Ft.   | 179 Sq.Ft.    | 1,155 Sq.Ft.     | 8    |
| 104      | 1st level   | 2        | TYPE 1-1    | 1,478 Sq.Ft. | 554 Sq.Ft.    | 2,032 Sq.Ft.     | 9    |
| 106      | 1st level   | 2        | TYPE 2-1    | 1,482 Sq.Ft. | 551 Sq.Ft.    | 2,033 Sq.Ft.     | 10   |
| 202      | 2nd level   | 2        | TYPE 8-2A   | 1,451 Sq.Ft. | 0 Sq.Ft.      | 1,451 Sq.Ft.     | 11   |
| 206      | 2nd level   | 2        | TYPE 2-1    | 1,482 Sq.Ft. | 173 Sq.Ft.    | 1,655 Sq.Ft.     | 12   |
| 306      | 3rd level   | 2        | TYPE 2-1    | 1,495 Sq.Ft. | 178 Sq.Ft.    | 1,673 Sq.Ft.     | 12   |
| 406      | 4th level   | 2        | TYPE 2-1    | 1,495 Sq.Ft. | 178 Sq.Ft.    | 1,673 Sq.Ft.     | 12   |
| 506      | 5th level   | 2        | TYPE 2-1    | 1,495 Sq.Ft. | 178 Sq.Ft.    | 1,673 Sq.Ft.     | 12   |
| 606      | 6th level   | 2        | TYPE 2-1    | 1,495 Sq.Ft. | 178 Sq.Ft.    | 1,673 Sq.Ft.     | 12   |
| 706      | 7th level   | 2        | TYPE 2-1    | 1,495 Sq.Ft. | 178 Sq.Ft.    | 1,673 Sq.Ft.     | 12   |
| 806      | 8th level   | 2        | TYPE 2-1    | 1,495 Sq.Ft. | 178 Sq.Ft.    | 1,673 Sq.Ft.     | 12   |
| 906      | 9th level   | 2        | TYPE 2-1    | 1,495 Sq.Ft. | 178 Sq.Ft.    | 1,673 Sq.Ft.     | 12   |
| 1006     | 10th level  | 2        | TYPE 2-1    | 1,493 Sq.Ft. | 178 Sq.Ft.    | 1,671 Sq.Ft.     | 12   |
| 1106     | 11th level  | 2        | TYPE 2-1    | 1,495 Sq.Ft. | 178 Sq.Ft.    | 1,673 Sq.Ft.     | 12   |
| 1002     | 10th level  | 2        | TYPE 7-1    | 1,339 Sq.Ft. | 174 Sq.Ft.    | 1,513 Sq.Ft.     | 13   |
| 102      | 1st level   | 2        | TYPE 8-2    | 1,449 Sq.Ft. | 179 Sq. Ft.   | 1,628 Sq.Ft.     | 14   |
| 302      | 3rd level   | 2        | TYPE 8-2    | 1,443 Sq.Ft. | 174 Sq. Ft.   | 1,617 Sq. Ft.    | 14   |
| 402      | 4th level   | 2        | TYPE 8-2    | 1,443 Sq.Ft. | 174 Sq. Ft.   | 1,617 Sq. Ft.    | 14   |
| 502      | 5th level   | 2        | TYPE 8-2    | 1,444 Sq.Ft. | 174 Sq. Ft.   | 1,618 Sq.Ft.     | 14   |
| 602      | 6th level   | 2        | TYPE 8-2    | 1,444 Sq.Ft. | 174 Sq. Ft.   | 1,618 Sq.Ft.     | 14   |
| 702      | 7th level   | 2        | TYPE 8-2    | 1,443 Sq.Ft. | 174 Sq. Ft.   | 1,617 Sq. Ft.    | 14   |
| 802      | 8th level   | 2        | TYPE 8-2    | 1,443 Sq.Ft. | 174 Sq. Ft.   | 1,617 Sq. Ft.    | 14   |
| 902      | 9th level   | 2        | TYPE 8-2    | 1,444 Sq.Ft. | 174 Sq. Ft.   | 1,618 Sq.Ft.     | 14   |
| 1102     | 11th level  | 2        | TYPE 8-2    | 1,421 Sq.Ft. | 174 Sq. Ft.   | 1,595 Sq.Ft.     | 14   |
| 101      | 1st level   | 3        | TYPE 1-1B   | 1,935 Sq.Ft. | 179 Sq. Ft.   | 2,114 Sq.Ft.     | 15   |
|          | 1st level   | 3        | TYPE 1-1B.a | 1,933 Sq.Ft. | 181 Sq.Ft.    | 2,114 Sq.Ft.     | 16   |