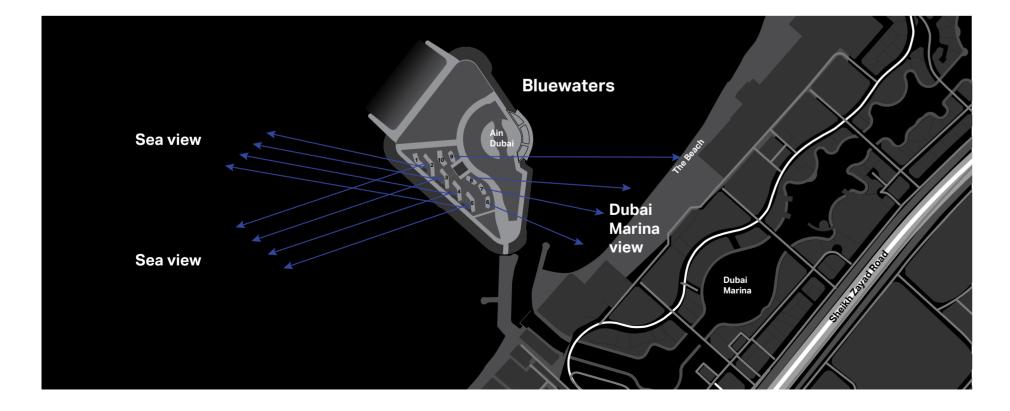

#### Residential views & key facts

- Distinct retail, residential, hospitality and entertainment zones
- Ain Dubai, the world's tallest observation wheel
- 27 G+1 retail buildings
- 10 Apartment buildings
- 17 Townhouses
- Two hospitality complexes
- Three modes of transport into and out of the island
- Scenic outdoor spaces, landscaped common areas and panoramic ocean views
- Residential amenities and public facilities