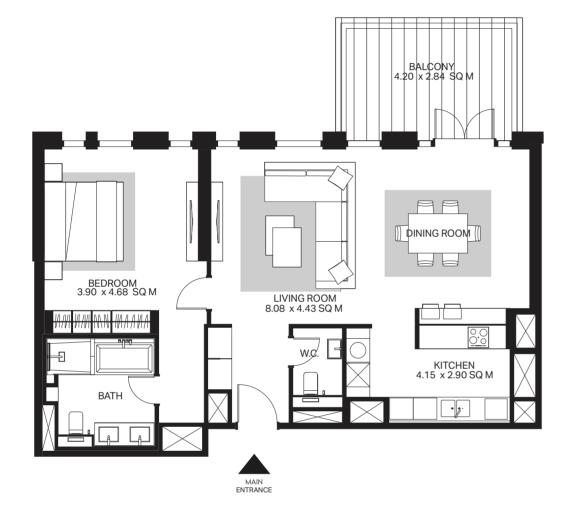

## **1 Bedroom apartment** Type 2-1

Level 1

#### Floor shape

| Unit          | 105          |
|---------------|--------------|
| Net area:     | 970 Sq.Ft.   |
| Balcony area: | 130 Sq.Ft    |
| Total area:   | 1,100 Sq.Ft. |
| Parking bay:  | 1            |
| Views:        | Garden, Sea  |