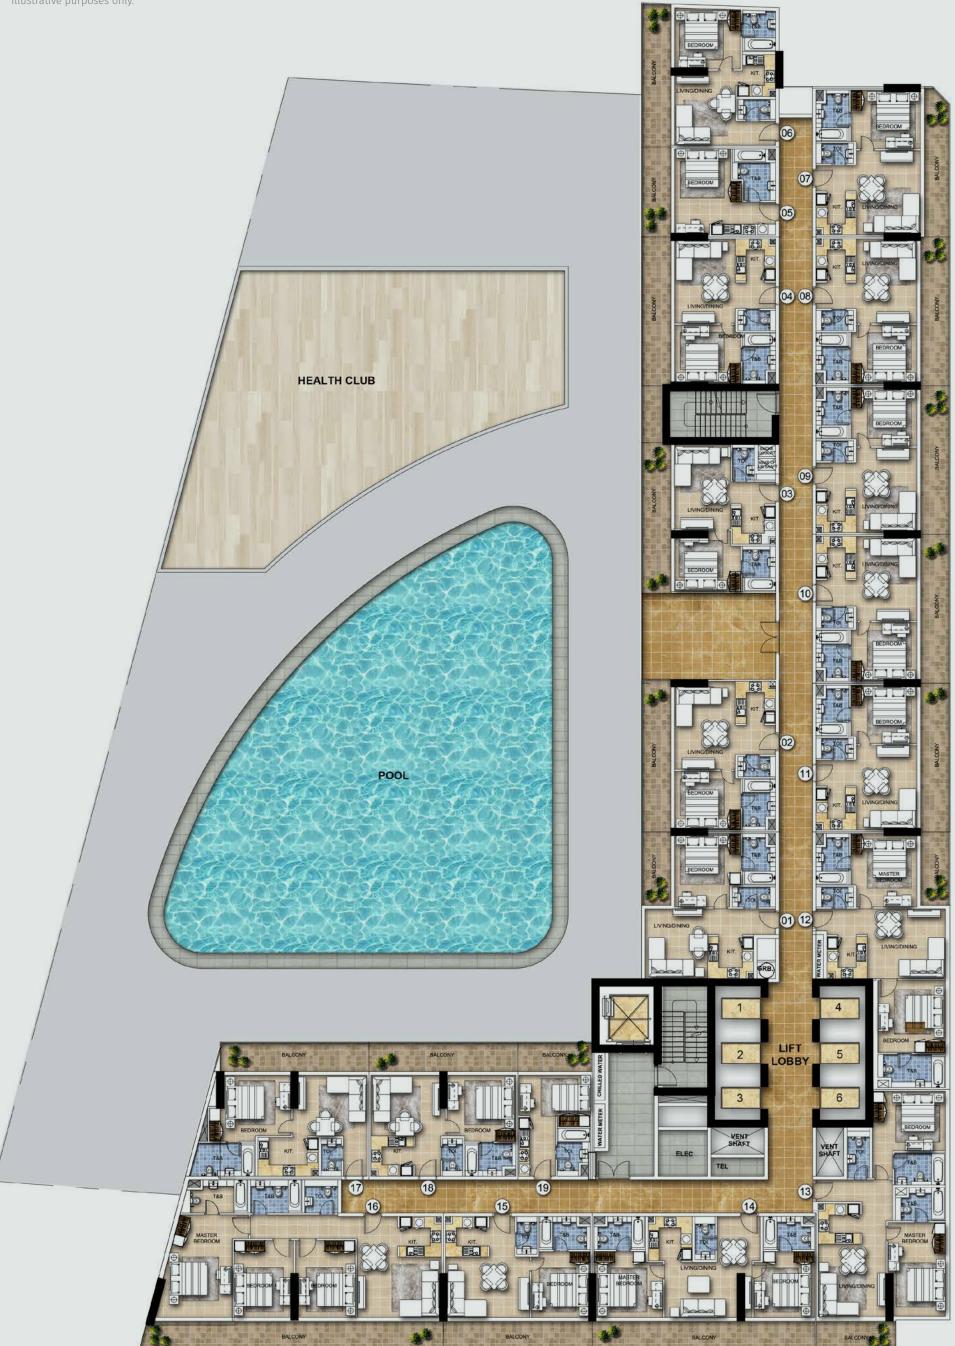

### MERANO TOWER FACILITIES.

| AND THREE BEDROOM APARTMENTS      |
|-----------------------------------|
| SWIMMING POOL                     |
| STATE-OF-THE-ART GYMNASIUM        |
| AMPLE PARKING SPACE               |
| ELEGANT LOBBY WITH RECEPTION DESK |
| ROUND-THE-CLOCK SECURITY          |
| MANICURED LANDSCAPING             |
|                                   |

### SWIM AND DE-STRESS.

When the day is done, why not retreat to the comforts of the temperature-controlled swimming pool. Go for a swim and enjoy a little downtime in the calming waters – there's no better way to let go of everyday stress.

# EXERCISING THE ART OF RELAXATION. GET FIT.

Energise yourself with a challenging work-out at the state-of-the-art gymnasium, with all of the latest premium fitness equipment. Then enhance your wellbeing with a session of relaxation in the plush steam rooms and sauna.