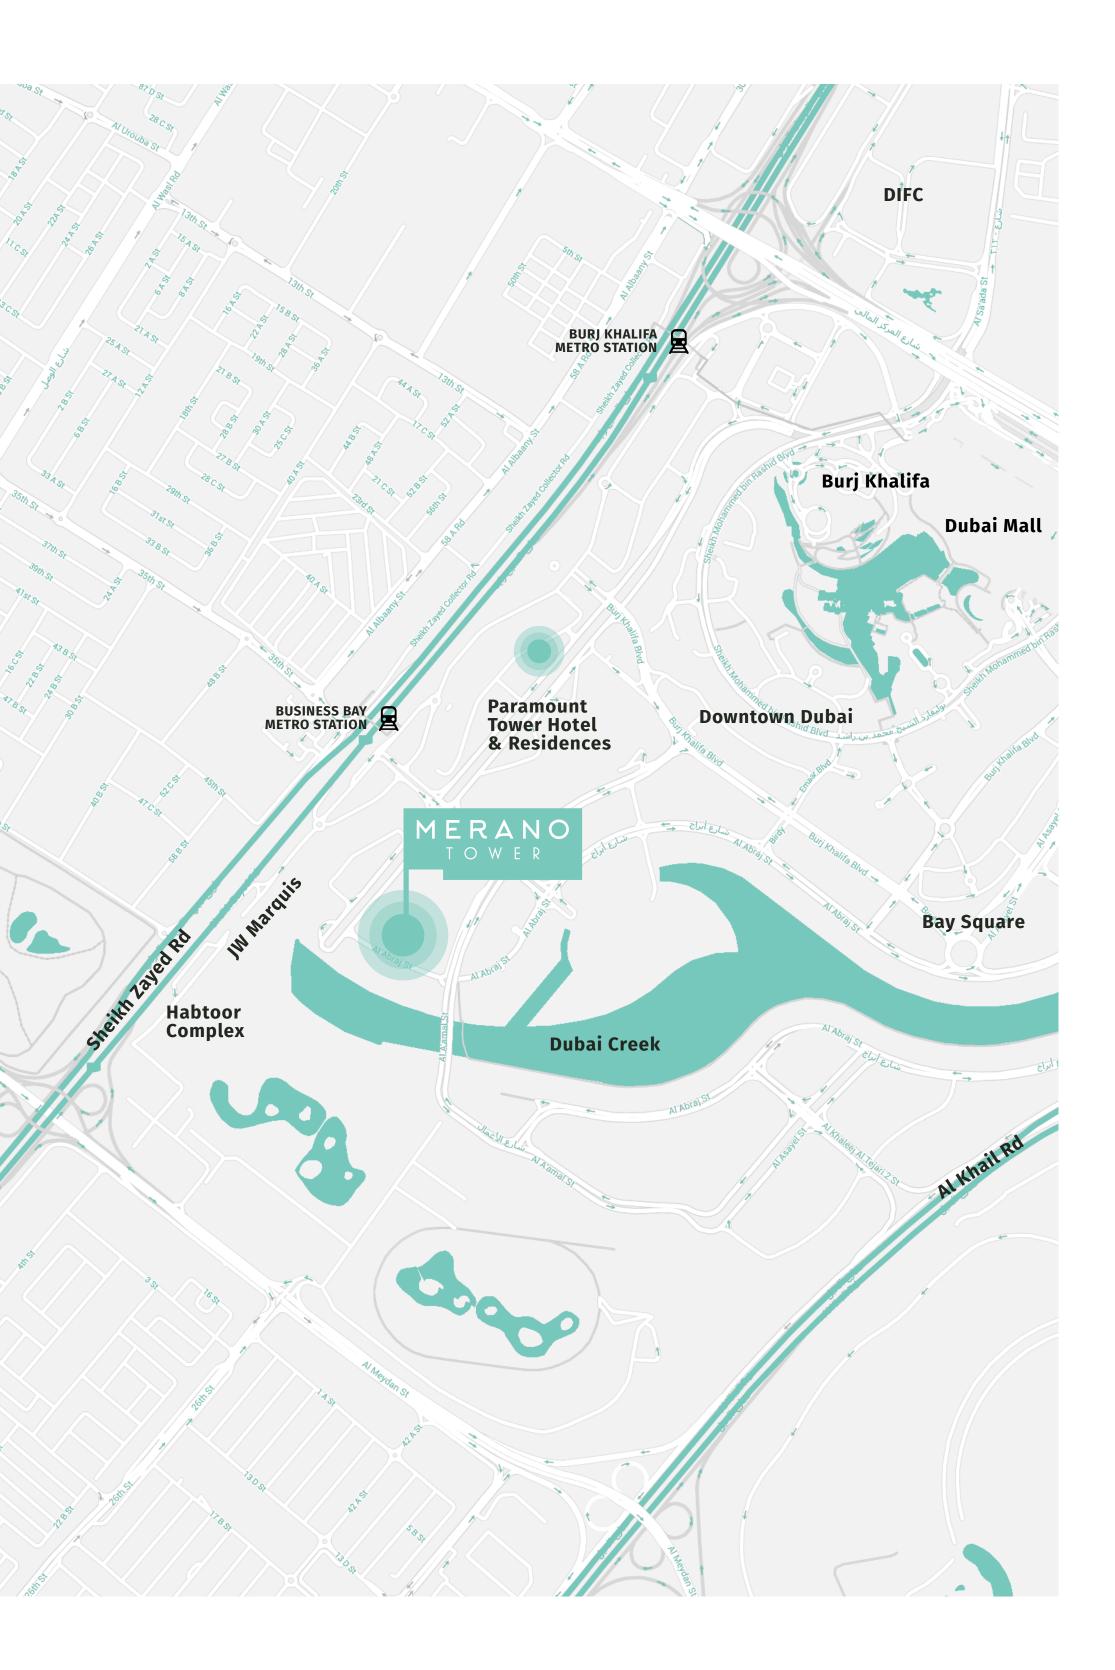

# **BUSINESS BAY.**

Dubai's Business Bay shares characteristics with New York's Lower Manhattan in terms of its sleek skyscrapers and significance as the region's business capital. The area also pays homage to the crucial role of the Dubai Creek in the emirate's past and its importance in the future.

### SERENE WATERWAYS.

A network of 12 marine transport stations along the Dubai Creek extension will add a unique on-water perspective from which to explore the city.

Just moments away from Merano Tower, you can hop into a water taxi connecting you to various hotspots of the emirate such as Jumeirah, Business Bay and Bur Dubai.

# DUBAI METRO.

There are two metro stations within walking distance from Merano Tower – Business Bay metro station and Burj Khalifa / Dubai Mall metro station.

The Dubai Metro is the lifeline of the city that allows passengers to easily access the entire emirate. What's more, the red line metro will soon extend to the Expo 2020 site at Dubai South.

## ENVIABLE INFRASTRUCTURE.

With such a central location, your home provides direct access to Dubai's business district and the rest of the emirate via two main highways – Sheikh Zayed Road and Al Khail Road.

# STAY CONNECTED TO THE CITY.

You'll be close to some of the world's finest attractions at Merano Tower, including the world's tallest tower, its largest shopping mall and famous dancing fountains, whilst a short drive will bring you to the historic Dubai Creek, beautiful parks and pristine beaches.

# MERANO TOWER.

Adjacent to the world's tallest twin-tower hotel complex, Merano Tower is strategically situated in one of Dubai's most coveted locations. The striking 29-storey residential tower boasts stunning views of the azure waterways to the front and incredible city views all around.