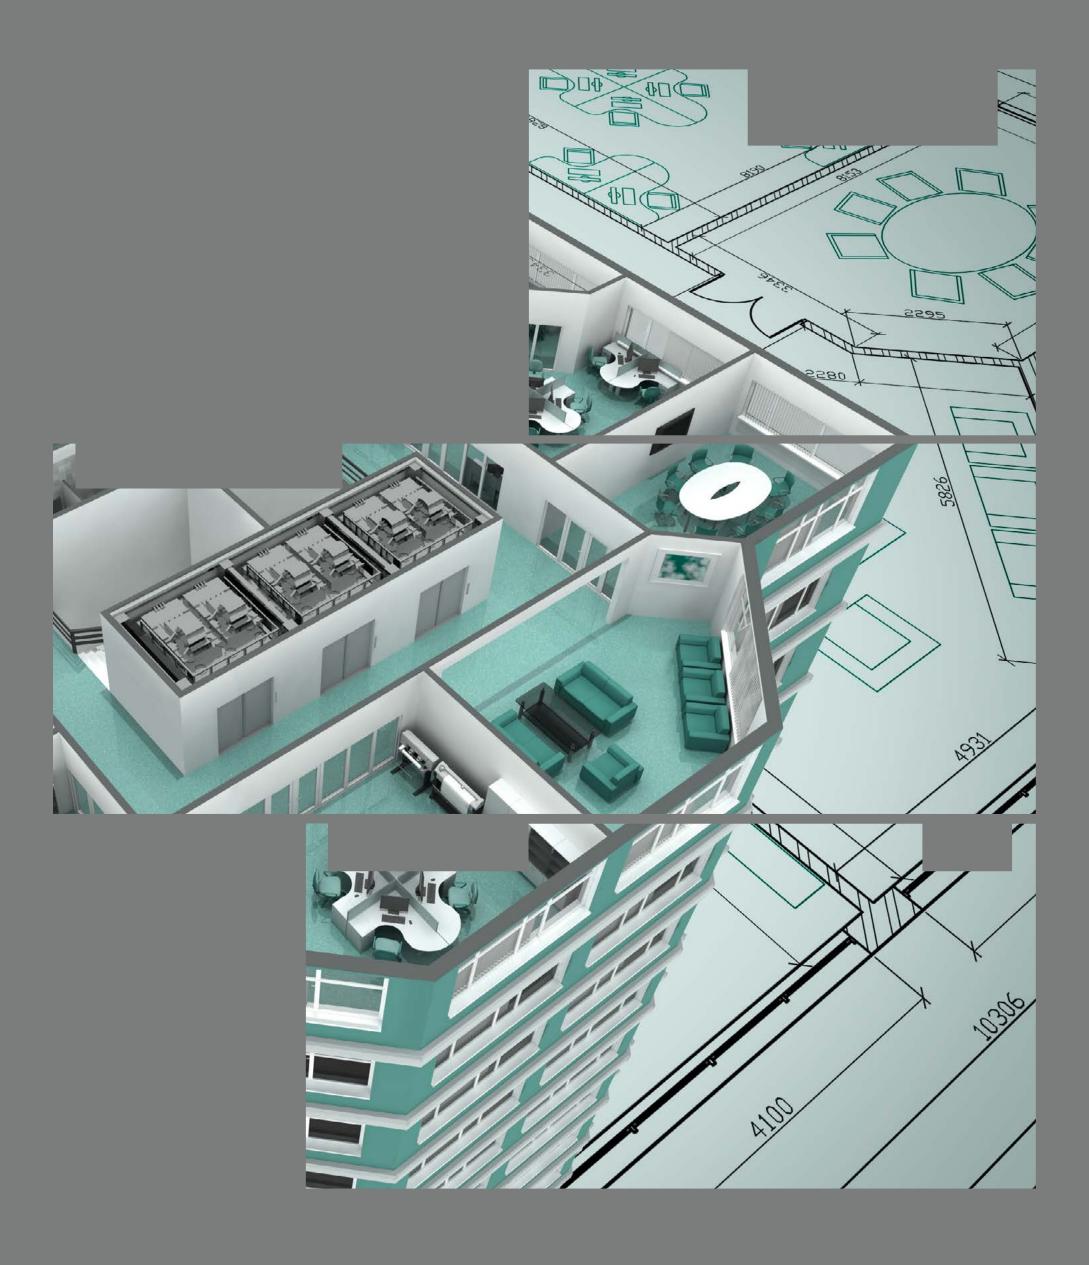

# MERANO TOWER.

Adjacent to the world's tallest twin-tower hotel complex, Merano Tower is strategically situated in one of Dubai's most coveted locations. The striking 29-storey residential tower boasts stunning views of the azure waterways to the front and incredible city views all around.

# CREATING A CALMING AMBIENCE. URBAN SPACES.

From the moment you enter Merano Tower, you'll experience the refined ambiance of the elegantly styled lobby, which sets the scene for your arrival home. Apartments feature thoughtfully arranged spaces along with breathtaking views.