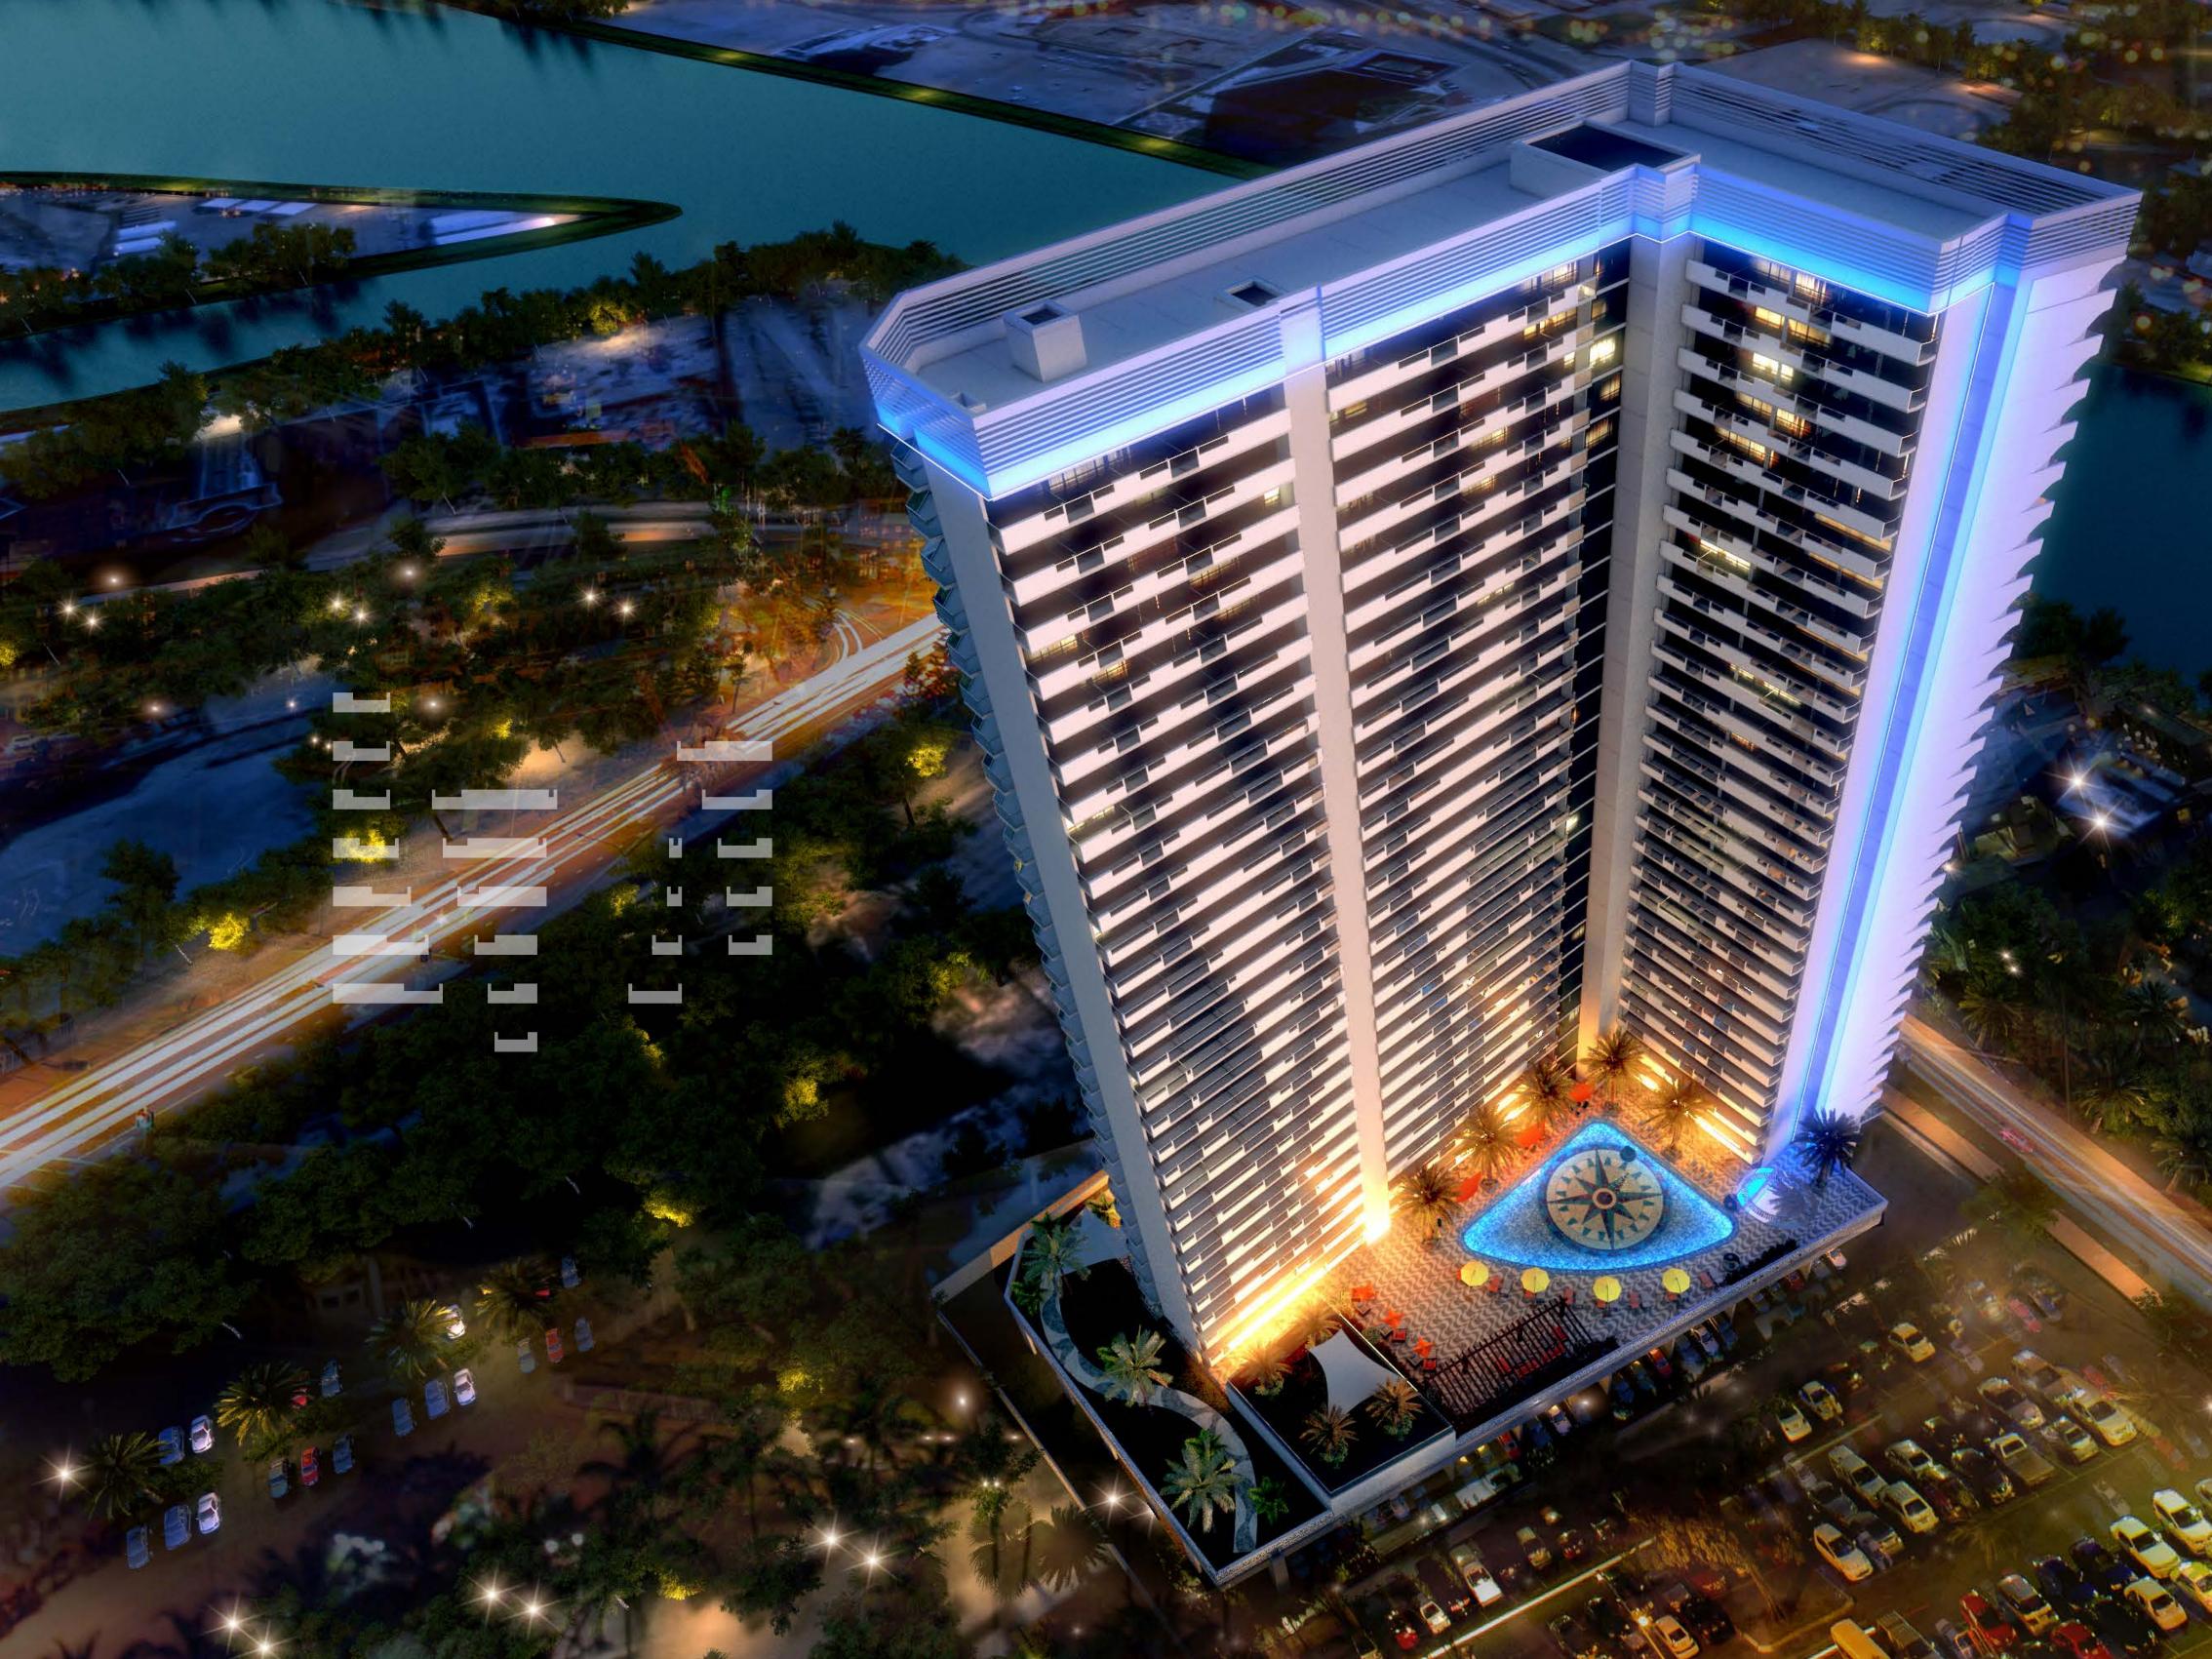

# MERANO TOWER.

Adjacent to the world's tallest twin-tower hotel complex, Merano Tower is strategically situated in one of Dubai's most coveted locations. The striking 29-storey residential tower boasts stunning views of the azure waterways to the front and incredible city views all around.

# THE BURJ AREA.

The Burj area is an upscale mixed-use community combining commercial, residential, hospitality, entertainment, shopping and leisure facilities in open green spaces scattered with lakes and fountains.

Dubai's platinum square kilometre is home to the world's tallest tower, its largest shopping mall, iconic fountains and a host of other first-class amenities.