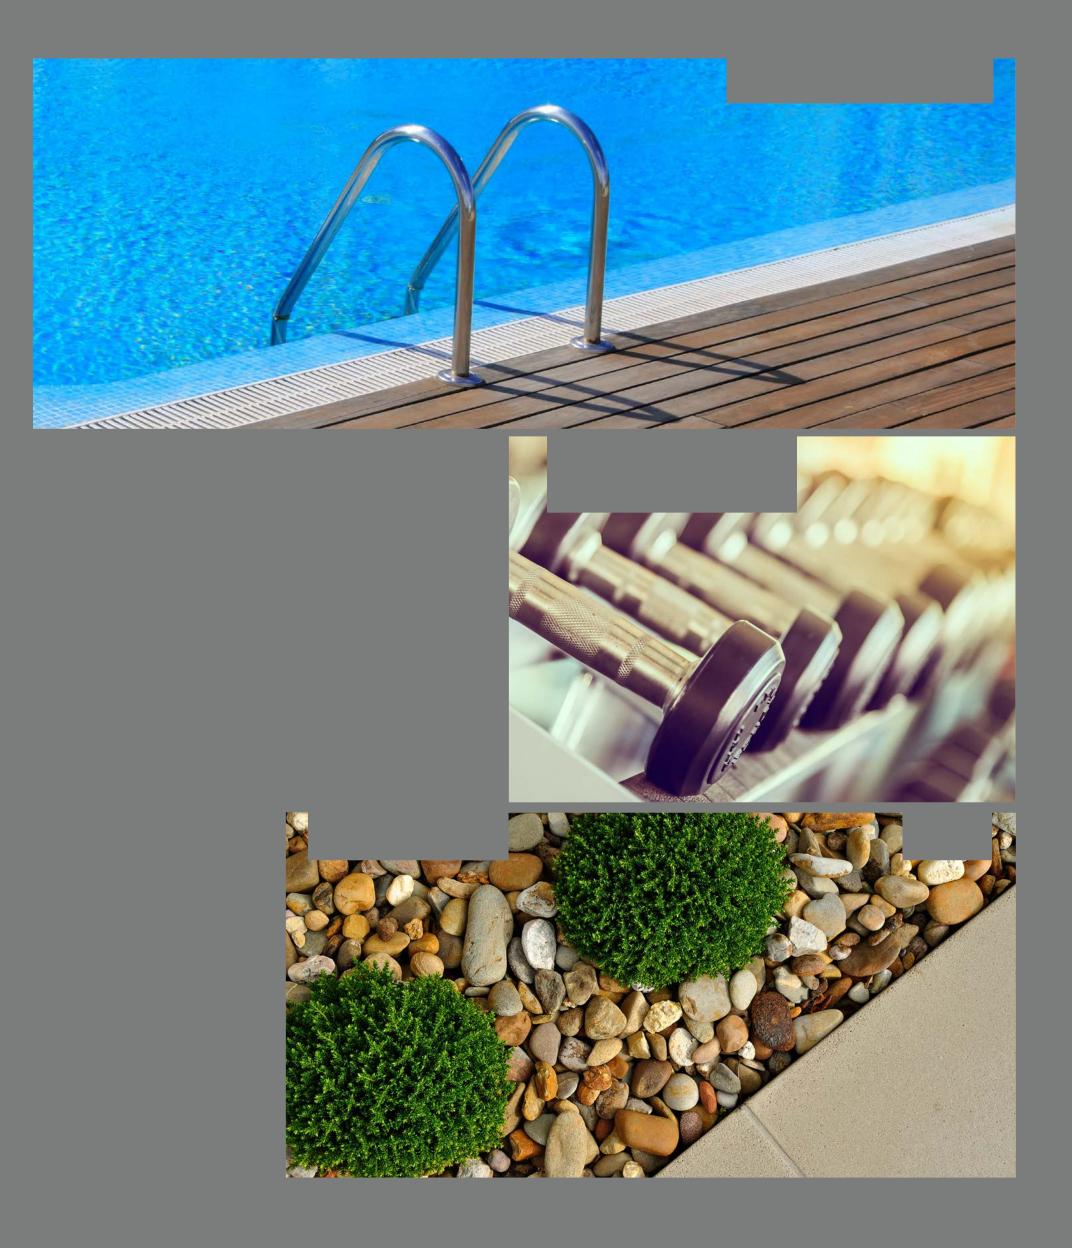

### MERANO TOWER FACILITIES.

| AND THREE BEDROOM APARTMENTS      |
|-----------------------------------|
| SWIMMING POOL                     |
| STATE-OF-THE-ART GYMNASIUM        |
| AMPLE PARKING SPACE               |
| ELEGANT LOBBY WITH RECEPTION DESK |
| ROUND-THE-CLOCK SECURITY          |
| MANICURED LANDSCAPING             |
|                                   |

### SWIM AND DE-STRESS.

When the day is done, why not retreat to the comforts of the temperature-controlled swimming pool. Go for a swim and enjoy a little downtime in the calming waters – there's no better way to let go of everyday stress.

# EXERCISING THE ART OF RELAXATION. GET FIT.

Energise yourself with a challenging work-out at the state-of-the-art gymnasium, with all of the latest premium fitness equipment. Then enhance your wellbeing with a session of relaxation in the plush steam rooms and sauna.