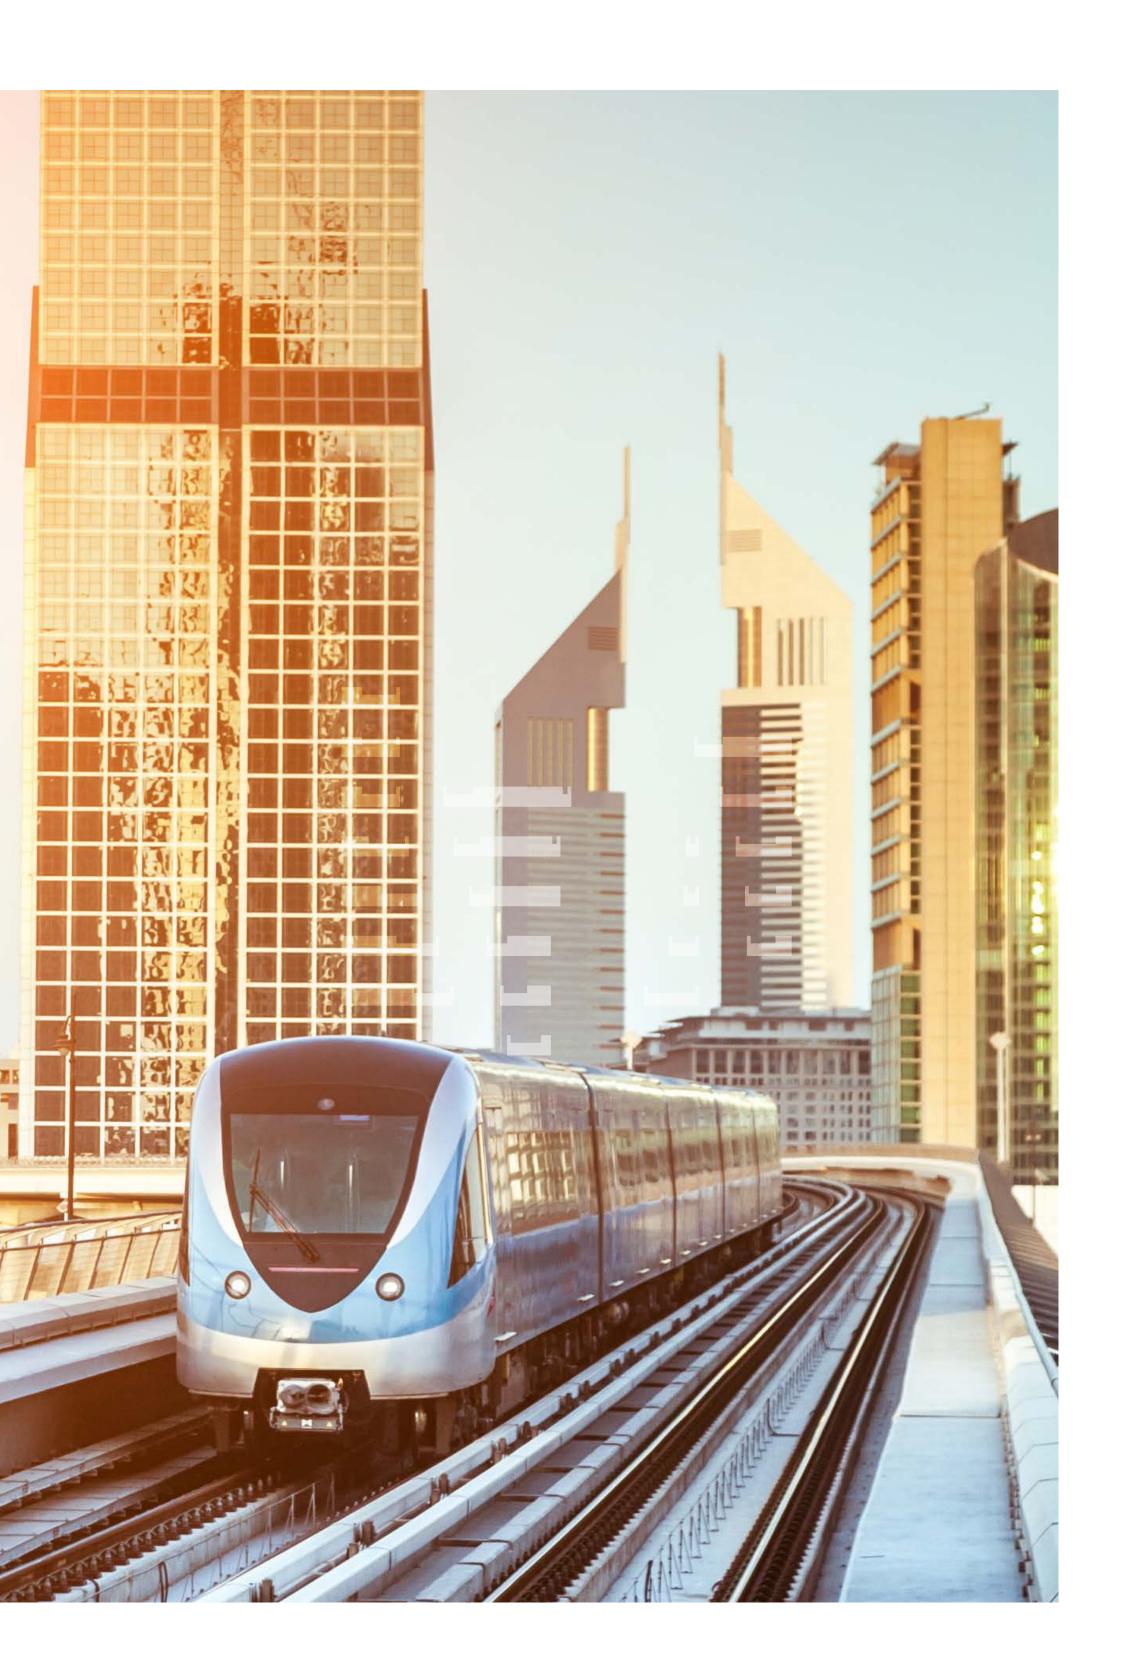

# DUBAI METRO.

There are two metro stations within walking distance from Merano Tower – Business Bay metro station and Burj Khalifa / Dubai Mall metro station.

The Dubai Metro is the lifeline of the city that allows passengers to easily access the entire emirate. What's more, the red line metro will soon extend to the Expo 2020 site at Dubai South.

## ENVIABLE INFRASTRUCTURE.

With such a central location, your home provides direct access to Dubai's business district and the rest of the emirate via two main highways – Sheikh Zayed Road and Al Khail Road.