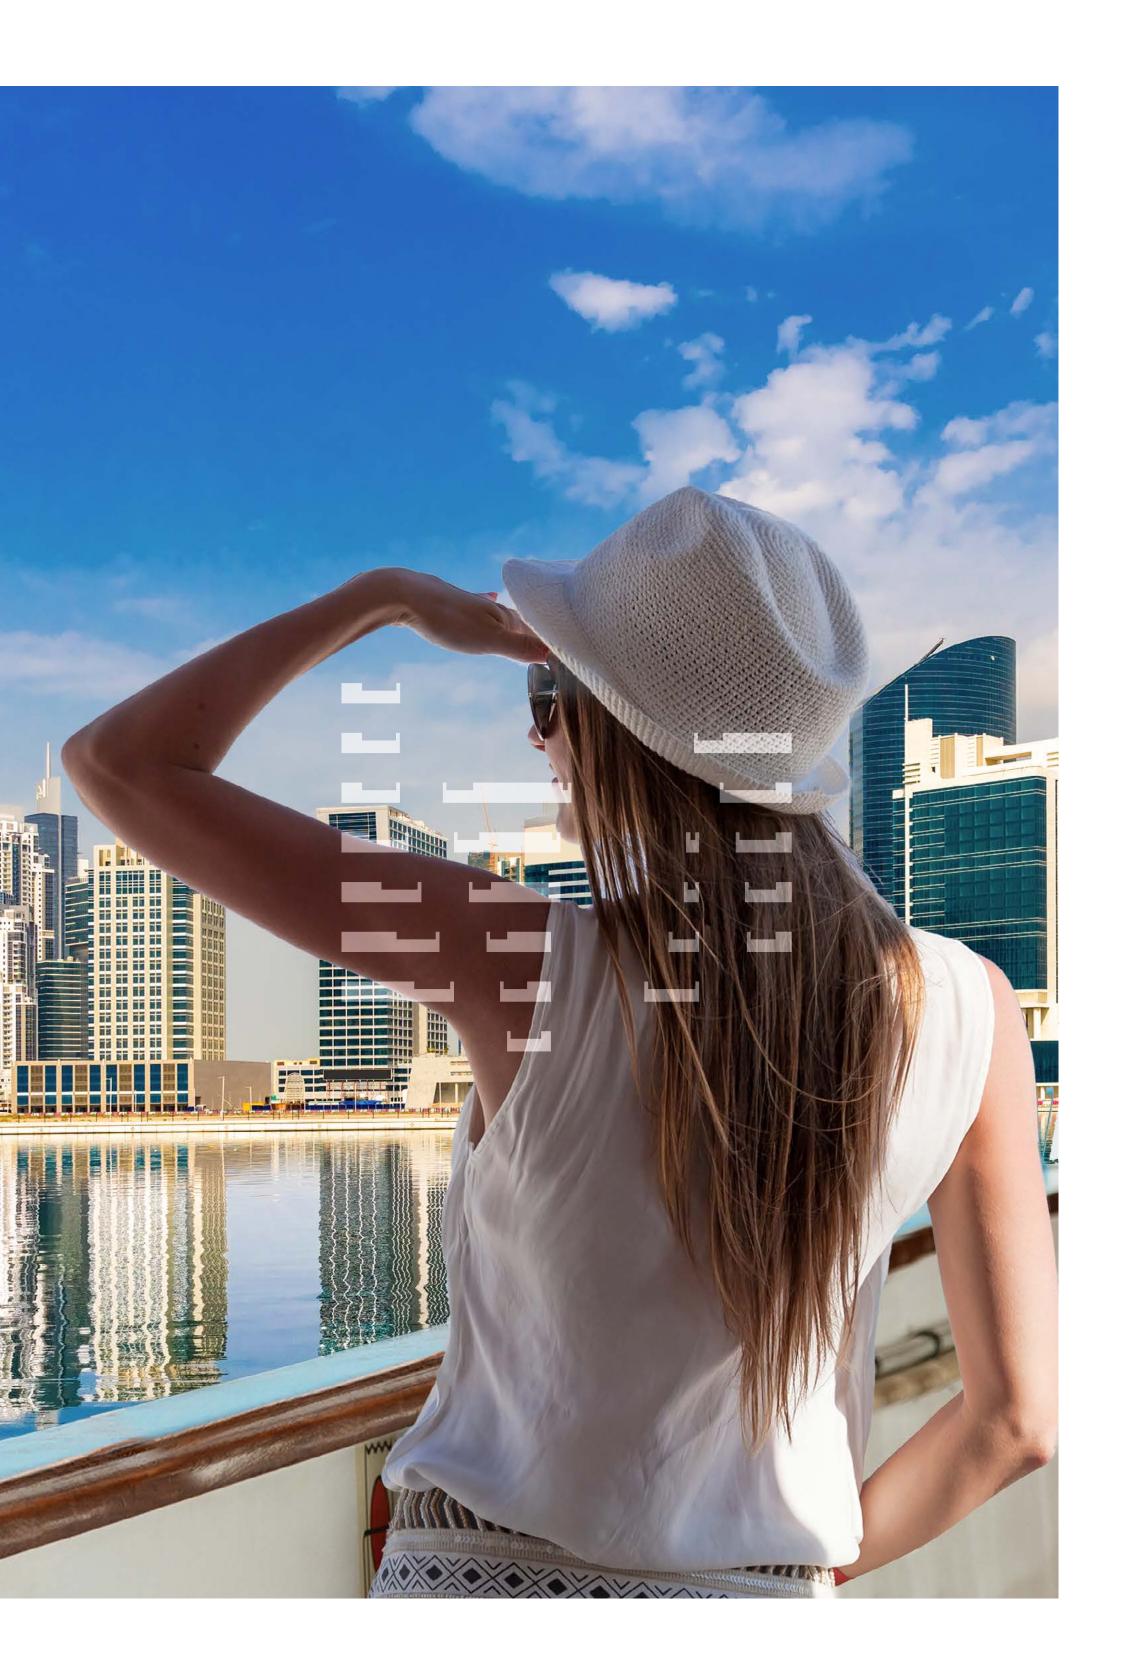

# VIEW THE CITY FROM A NEW PERSPECTIVE.

### SERENE WATERWAYS.

A network of 12 marine transport stations along the Dubai Creek extension will add a unique on-water perspective from which to explore the city.

Just moments away from Merano Tower, you can hop into a water taxi connecting you to various hotspots of the emirate such as Jumeirah, Business Bay and Bur Dubai.