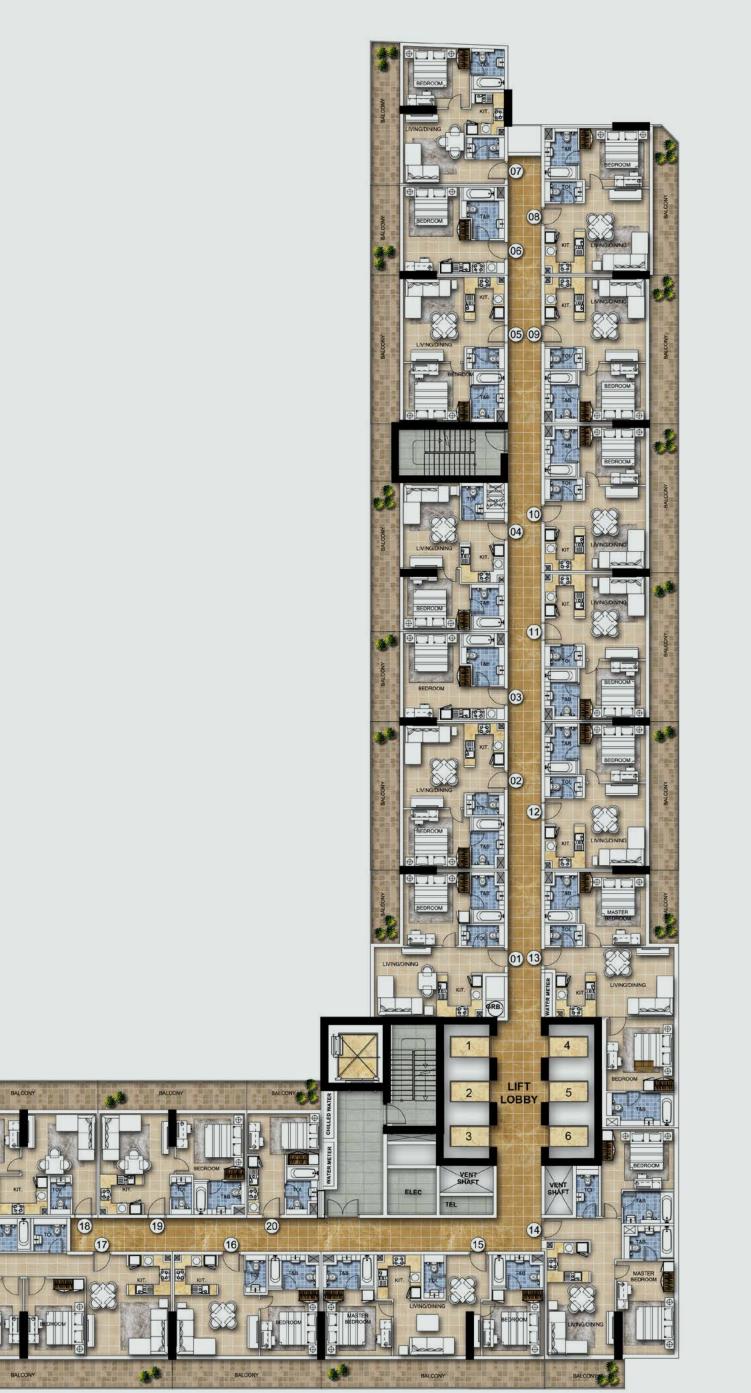

### MERANO TOWER FACILITIES.

| AND THREE BEDROOM APARTMENTS      |
|-----------------------------------|
| SWIMMING POOL                     |
| STATE-OF-THE-ART GYMNASIUM        |
| AMPLE PARKING SPACE               |
| ELEGANT LOBBY WITH RECEPTION DESK |
| ROUND-THE-CLOCK SECURITY          |
| MANICURED LANDSCAPING             |
|                                   |

# CREATING A CALMING AMBIENCE. URBAN SPACES.

From the moment you enter Merano Tower, you'll experience the refined ambiance of the elegantly styled lobby, which sets the scene for your arrival home. Apartments feature thoughtfully arranged spaces along with breathtaking views.