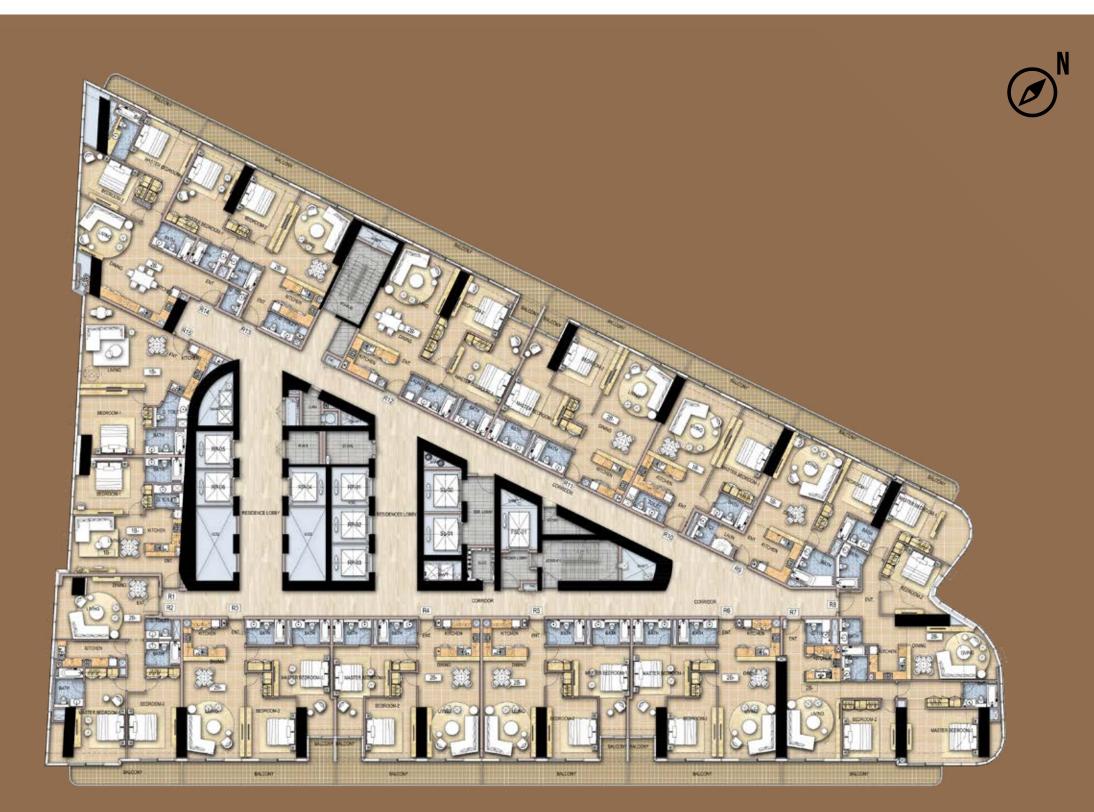

#### SCENARIO 2

#### **TYPICAL FLOOR DRAWING** FLOOR 28-35

Unless stated otherwise, all accessories and interior finishes such as wallpaper, chandeliers, furniture, electronics, white goods, curtains, hard and soft landscaping, pavements, features, swimming pool(s) and other elements displayed in the brochure, or within the show apartment or between the plot boundary and the unit, are not part of the standard unit and are shown for illustrative purposes only.