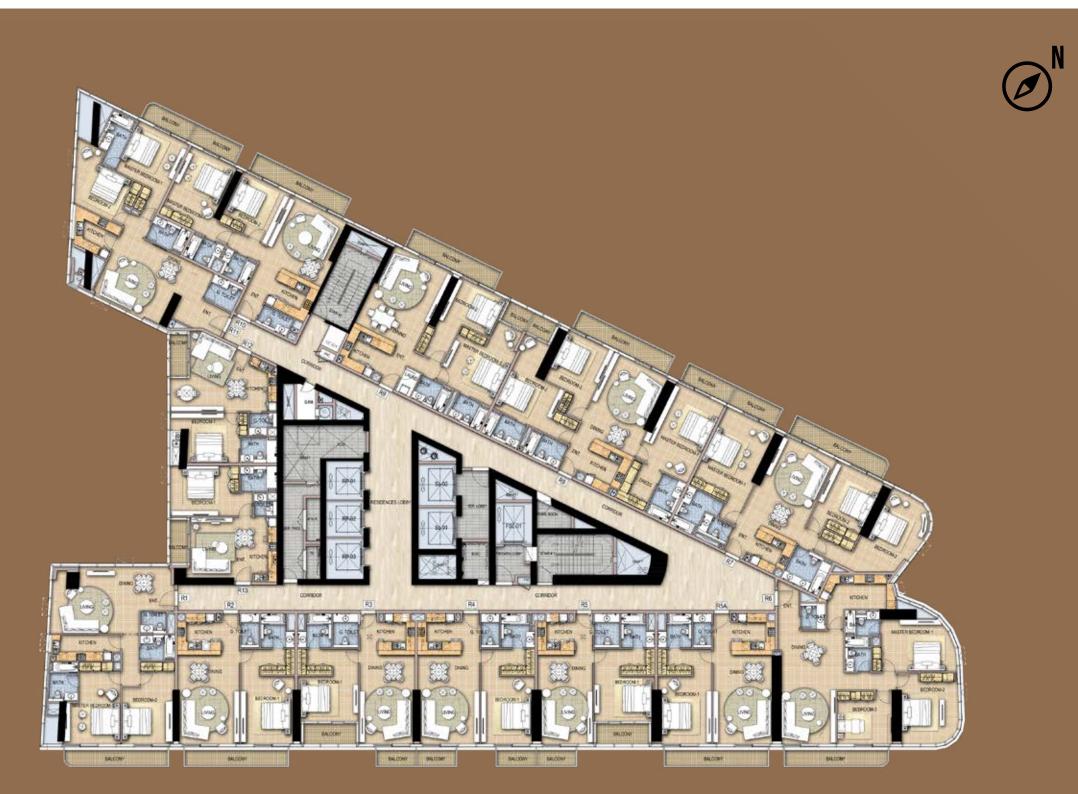

#### SCENARIO 2 IRIESI IDIENI TIAIL

## TYPICAL FLOOR DRAWING FLOOR 39,41,42,44,46,47-52,54,55

Unless stated otherwise, all accessories and interior finishes such as wallpaper, chandeliers, furniture, electronics, white goods, curtains, hard and soft landscaping, pavements, features, swimming pool(s) and other elements displayed in the brochure, or within the show apartment or between the plot boundary and the unit, are not part of the standard unit and are shown for illustrative purposes only.