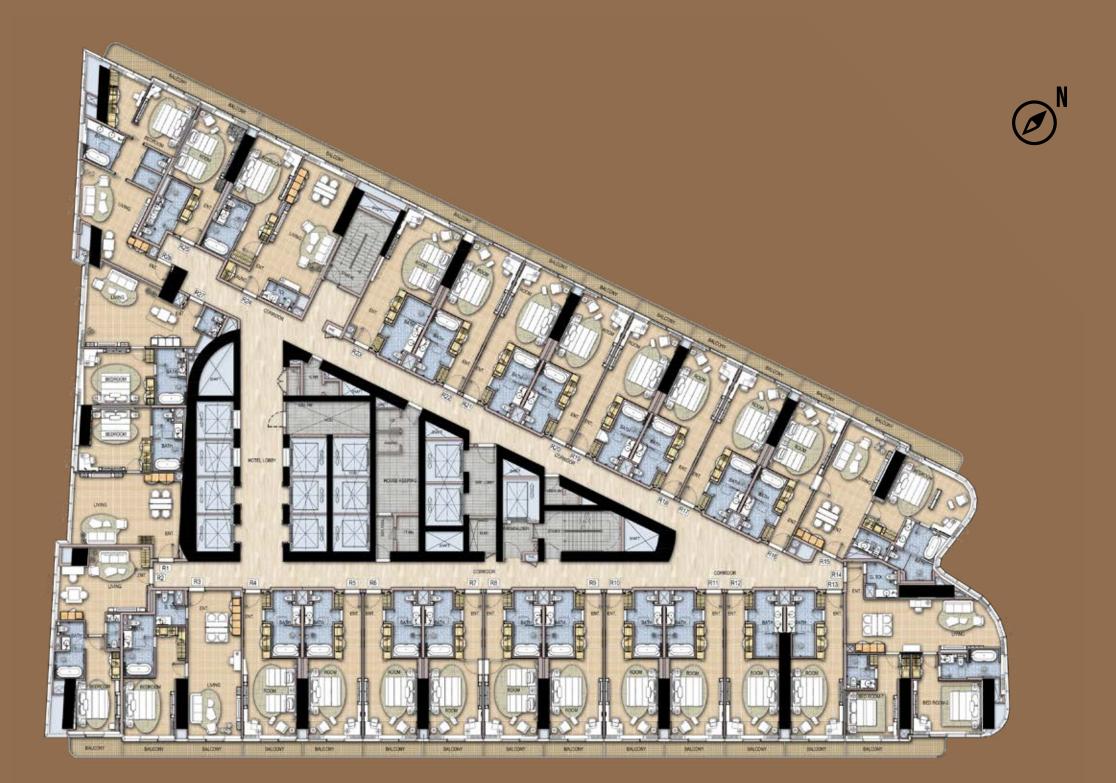

#### SCENARIO 1 HOTTEL ROOMS

#### **TYPICAL FLOOR DRAWING**

**FLOORS 17-25** 

Unless stated otherwise, all accessories and interior finishes such as wallpaper, chandeliers, furniture, electronics, white goods, curtains, hard and soft landscaping, pavements, features, swimming pool(s) and other elements displayed in the brochure, or within the show apartment or between the plot boundary and the unit, are not part of the standard unit and are shown for illustrative purposes only.